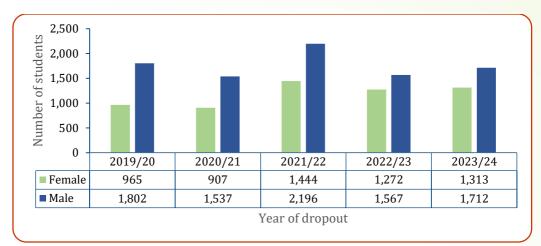

| Figure 36: | Trends of application, admission and enrolment into bachelors'                                   |
|------------|--------------------------------------------------------------------------------------------------|
|            | degree programmes in HEIs, 2020/21-2024/25 41                                                    |
| Figure 37  | : Trends of absorption rate of admitted bachelor's                                               |
|            | degree students in HEIs, 2022/23-2024/25 42                                                      |
| Figure 38: | Students' enrolment in university institutions by age and sex, 2024/25                           |
| Figure 39: | Students' enrolment in university institutions by age and                                        |
| - 8        | award level, 2024/25                                                                             |
| Figure 40: | Trends in graduates in university institutions, 2017 – 2024                                      |
| Figure 41: | Graduates in university institutions by sex, 2024                                                |
| Figure 42: | Graduates in university institutions by sex and type of ownership, 2024                          |
| Figure 43: | Graduates in university institutions by award level, 2024                                        |
| Figure 44: | Graduates in university institutions by award level and type of ownership, 2024                  |
| Figure 45: | Graduates in university institutions by field of education, 2024 48                              |
| Figure 46: | Graduates in university institutions by field of education and sex, 2024                         |
| Figure 47: | Gender parity index (female/male ratio) of graduates in                                          |
|            | university institutions by field of education, 2024                                              |
| Figure 48: | Graduates in university institutions by field of education<br>and ownership of institution, 2024 |
| Figure 49: | Public/Private ratio of graduates in university institutions by                                  |
|            | field of education, 2024                                                                         |
| Figure 50: | Graduates in STEM in university institutions by sex, 2024                                        |
| Figure 51: | Graduates of STEM programmes in university institutions by sex and level of award, 2024          |
| Figure 52: | Graduates in STEM in university institutions by sex and field of education, 2024                 |
| Figure 53: | Students' dropout in university institutions,<br>2019/20 -2023/24                                |
| Figure 54: | Students' dropout in university institutions by award level,<br>2023/24                          |

| Figure 55: | Students' dropout in university institutions,                                                              |
|------------|------------------------------------------------------------------------------------------------------------|
| Figure 56: | 2019/20 -2023/24                                                                                           |
|            | 2023/24                                                                                                    |
| Figure 57: | Students' dropout in university institutions by reasons and ownership, 2023/24                             |
| Figure 58: | Students' postponement in university institutions by reason, 2023/24                                       |
| Figure 59: | Students' postponement in university institutions by sex, 2023/24                                          |
| Figure 60: | Students' postponement in university institutions by ownership, 2023/24                                    |
| Figure 61: | Number of undergraduate and postgraduate programmes in university institutions, 2024/25                    |
| Figure 62: | Number of programmes in university institutions by award level, 2024/25                                    |
| Figure 63: | Number of programmes in university institutions by award level and ownership, 2024/25                      |
| Figure 64: | Number of programmes in university institutions by type of institution, 2024/25                            |
| Figure 65: | Number of programmes in university institutions by field of education, 2024/25                             |
| Figure 66: | Number of programmes in university institutions by field of                                                |
|            | education and ownership of institution, 2024/25                                                            |
| Figure 67: | Number of STEM programmes in university institutions byaward level, 2024/25                                |
| Figure 68: | Number of STEM programmes in university institutions by award level and ownership, 2024/2571               |
| Figure 69: | Academic staff in university institutions by sex, 2024/2573                                                |
| Figure 70: | Academic staff in university institutions by ownership and sex, 2024/25                                    |
| Figure 71: | Academic staff in university institutions by sex and highest qualification of the staff, 2024/25           |
| Figure 72: | Academic staff in university institutions by ownership,<br>sex and highest qualification of staff, 2024/25 |