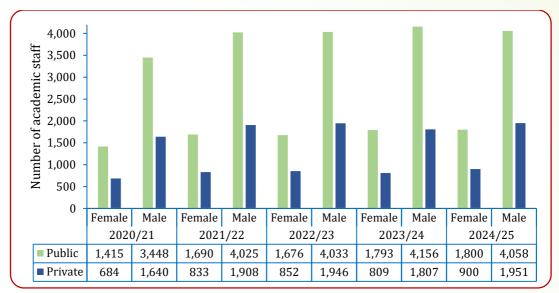

| Figure 73: | Number of academic staff in university institutions in Tanzania<br>by sex and type of ownership of institution, 2020/21 - 2024/25 75 |
|------------|--------------------------------------------------------------------------------------------------------------------------------------|
| Figure 74: | Academic staff in university institutions by field of education, 2024/25                                                             |
| Figure 75: | Academic staff in university institutions by field of education<br>and sex                                                           |
| Figure 76: | Female/Male ratio of academic staff in university institutions<br>by field of education, 2024/25                                     |
| Figure 77: | Academic staff in university institutions by type of institution<br>and sex, 2024/25                                                 |
| Figure 78: | Academic staff in university institutions by type of institution and highest qualification of the staff, 2024/25 79                  |
| Figure 79: | Age profile of Academic staff in university institutions by ownership, 2024/25                                                       |
| Figure 80: | Age profile of academic staff in university institutions by sex, 2024/25                                                             |
| Figure 81: | Age profile of academic staff in university institutions by highest qualification of the staff, 2024/25                              |
| Figure 82: | Number of international academic staff in university institutions by sex, 2024/25                                                    |
| Figure 83: | Number of international academic staff in university institutions by highest qualifications of staff, 2024/25                        |
| Figure 84: | Number of international academic staff in university                                                                                 |
|            | institutions by field of specialization, 2024/25                                                                                     |
| Figure 85: | Technical staff in university institutions by sex, 2024/25 82                                                                        |
| Figure 86: | Technical staff in university institutions by sex, 2024/25 83                                                                        |