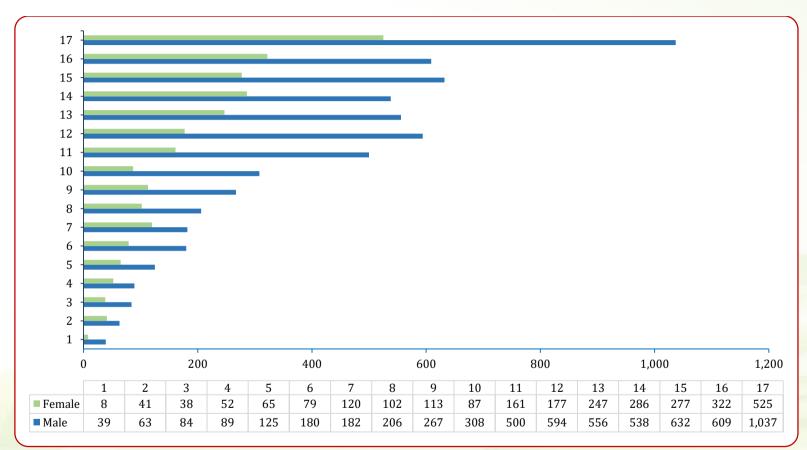

**Academic cluster:** means a group of academic programmes organised around thematic and related academic or professional disciplines. Academic programmes offered in accredited higher education institutions in Tanzania (*Appendix 1*) are grouped into 17 clusters. Examples of programmes in each cluster are provided in *Appendix 2*.

#### SN Name of cluster

- 1 Agriculture
- 2 Architecture and Planning
- 3 Humanities and Arts
- 4 Business
- 5 Education
- 6 Engineering
- 7 Environmental Science or Studies and Forestry
- 8 Information and Communication Technology
- 9 Journalism, Media Studies and Communication
- 10 Law
- 11 Library, Archives and Museum Studies
- 12 Life Sciences
- 13 Medicine and Health Sciences
- 14 Mining and Earth Sciences
- **15** Physical Sciences and Mathematics
- 16 Social Sciences
- 17 Tourism and Hospitality Studies