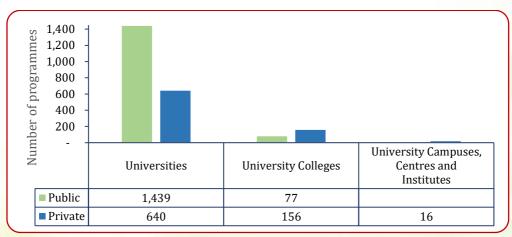

# REGISTERED UNIVERSITY INSTITUTIONS

**Figure 2:** University institutions by category and accreditation status, 2024/25†

<sup>\*</sup> Note 1: Includes number of approved university institutions as of March, 2025

<sup>&</sup>lt;sup>†</sup> Note 2: Includes fully fledged universities and university colleges only