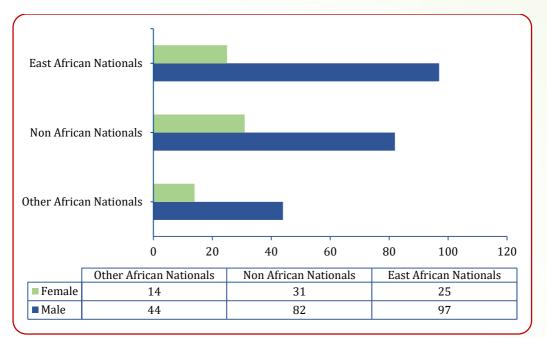

| Figure 73: | Number of academic staff in university institutions in Tanzania<br>by sex and type of ownership of institution, 2020/21 - 2024/25 75 |
|------------|--------------------------------------------------------------------------------------------------------------------------------------|
| Figure 74: | Academic staff in university institutions by field of education, 2024/25                                                             |
| Figure 75: | Academic staff in university institutions by field of education<br>and sex                                                           |
| Figure 76: | Female/Male ratio of academic staff in university institutions<br>by field of education, 2024/25                                     |
| Figure 77: | Academic staff in university institutions by type of institution<br>and sex, 2024/25                                                 |
| Figure 78: | Academic staff in university institutions by type of institution and highest qualification of the staff, 2024/25 79                  |
| Figure 79: | Age profile of Academic staff in university institutions by ownership, 2024/25                                                       |
| Figure 80: | Age profile of academic staff in university institutions by sex, 2024/25                                                             |
| Figure 81: | Age profile of academic staff in university institutions by highest qualification of the staff, 2024/25                              |
| Figure 82: | Number of international academic staff in university institutions by sex, 2024/25                                                    |
| Figure 83: | Number of international academic staff in university institutions by highest qualifications of staff, 2024/25                        |
| Figure 84: | Number of international academic staff in university                                                                                 |
|            | institutions by field of specialization, 2024/25                                                                                     |
| Figure 85: | Technical staff in university institutions by sex, 2024/25 82                                                                        |
| Figure 86: | Technical staff in university institutions by sex, 2024/25 83                                                                        |