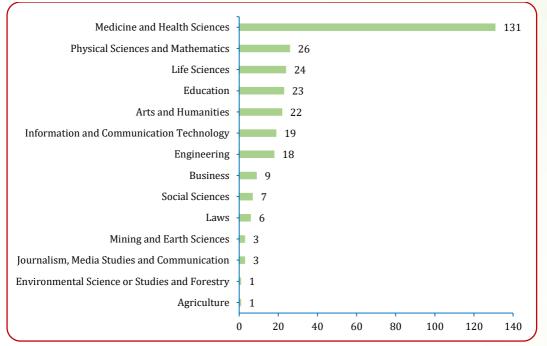

Figure 14: Students' enrolment in HEIs by field of education, 2024/25<sup>++++</sup>

<sup>\*\*\*\*</sup> Notes 14: Students' enrolment data in HEIs include only Bachelor degree for Middle-level Tertiary institutions and students enrolled at all award levels (from Certificates to PhDs) for university institutions.

#### Key to the Numbers:

| SN | Field of Education                             |
|----|------------------------------------------------|
| 1  | Mining and Earth Sciences                      |
| 2  | Life Sciences                                  |
| 3  | Library, Archives and Museum Studies           |
| 4  | Journalism, Media Studies and Communication    |
| 5  | Tourism and Hospitality Studies                |
| 6  | Physical Sciences and Mathematics              |
| 7  | Environmental Sciences or Studies and Forestry |
| 8  | Arts and Humanities                            |
| 9  | Architecture and Planning                      |
| 10 | Agriculture                                    |
| 11 | Law                                            |
| 12 | Information and Communication Technology       |
| 13 | Engineering                                    |
| 14 | Medicine and Health Sciences                   |
| 15 | Social Sciences                                |
| 16 | Education                                      |
| 17 | Business                                       |
|    |                                                |