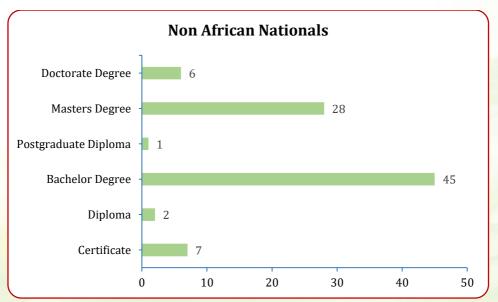

**Figure 22:** International students from non-African countries enrolled in university institutions, 2024/25 academic year<sup>++++++</sup>

<sup>\*\*\*\*\*\*</sup> **Notes 21:** Includes only students enrolled in university institutions at all award levels (from Certificates to PhDs).

t+t+t+t Notes 22: Includes only students enrolled in university institutions at all award levels
(from Certificates to PhDs).

**Figure 24:** Number of international students enrolled in university institutions in Tanzania, 2021/22-2024/25<sup>§§§§§§</sup>