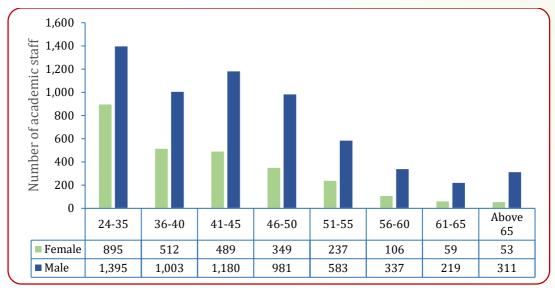

Figure 37: Trends of absorption rate of admitted bachelor's degree students in HEIs, 2022/23-2024/25\*\*\*\*\*\*\*\*\*\*

**Figure 38:** Students' enrolment in university institutions by age and sex, 2024/25<sup>+++++++++</sup>