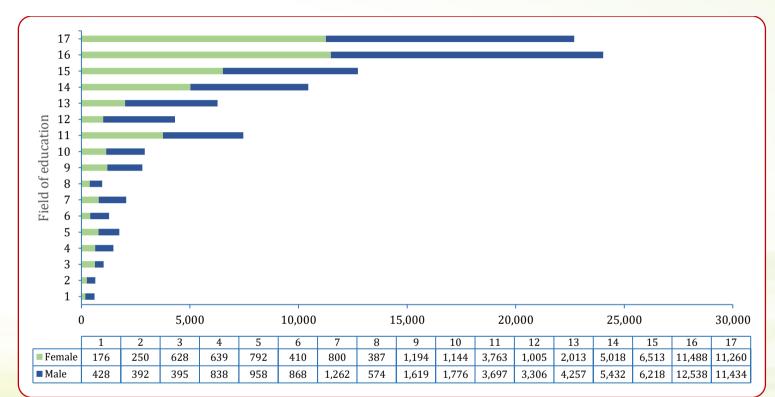

Figure 15: Students' enrolment in university institutions by field of education and sex, 2024/25<sup>++++</sup>

<sup>\*\*\*\*\*</sup>Notes 15: Includes only students enrolled in university institutions at all award levels (from Certificates to PhDs).

#### Key to the numbers:

| SN | Field of Education                             |
|----|------------------------------------------------|
| 1  | Library, Archives and Museum Studies           |
| 2  | Life Sciences                                  |
| 3  | Mining and Earth Sciences                      |
| 4  | Architecture and Planning                      |
| 5  | Tourism and Hospitality Studies                |
| 6  | Journalism, Media Studies and Communication    |
| 7  | Physical Sciences and Mathematics              |
| 8  | Environmental Sciences or Studies and Forestry |
| 9  | Arts and Humanities                            |
| 10 | Agriculture                                    |
| 11 | Information and Communication Technology       |
| 12 | Law                                            |
| 13 | Engineering                                    |
| 14 | Social Sciences                                |
| 15 | Medicine and Health Sciences                   |
| 16 | Business                                       |
| 17 | Education                                      |