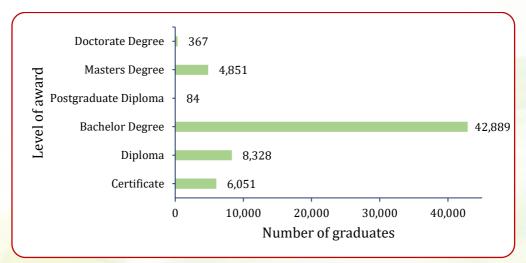

| Figure 36: | Trends of application, admission and enrolment into bachelors'                                   |
|------------|--------------------------------------------------------------------------------------------------|
|            | degree programmes in HEIs, 2020/21-2024/25 41                                                    |
| Figure 37  | : Trends of absorption rate of admitted bachelor's                                               |
|            | degree students in HEIs, 2022/23-2024/25 42                                                      |
| Figure 38: | Students' enrolment in university institutions by age and sex, 2024/25                           |
| Figure 39: | Students' enrolment in university institutions by age and                                        |
| - 8        | award level, 2024/25                                                                             |
| Figure 40: | Trends in graduates in university institutions, 2017 – 2024                                      |
| Figure 41: | Graduates in university institutions by sex, 2024                                                |
| Figure 42: | Graduates in university institutions by sex and type of ownership, 2024                          |
| Figure 43: | Graduates in university institutions by award level, 2024                                        |
| Figure 44: | Graduates in university institutions by award level and type of ownership, 2024                  |
| Figure 45: | Graduates in university institutions by field of education, 2024 48                              |
| Figure 46: | Graduates in university institutions by field of education and sex, 2024                         |
| Figure 47: | Gender parity index (female/male ratio) of graduates in                                          |
|            | university institutions by field of education, 2024                                              |
| Figure 48: | Graduates in university institutions by field of education<br>and ownership of institution, 2024 |
| Figure 49: | Public/Private ratio of graduates in university institutions by                                  |
|            | field of education, 2024                                                                         |
| Figure 50: | Graduates in STEM in university institutions by sex, 2024                                        |
| Figure 51: | Graduates of STEM programmes in university institutions by sex and level of award, 2024          |
| Figure 52: | Graduates in STEM in university institutions by sex and field of education, 2024                 |
| Figure 53: | Students' dropout in university institutions,<br>2019/20 -2023/24                                |
| Figure 54: | Students' dropout in university institutions by award level,<br>2023/24                          |