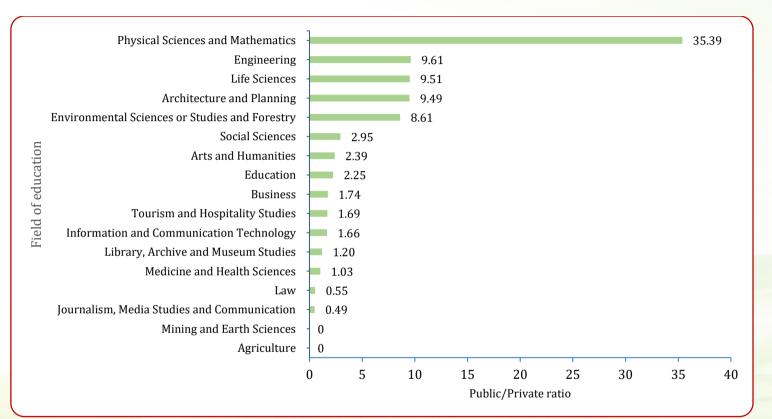

**Figure 18:** Public/Private ratio of students' enrolment in university institutions by field of education, 2024/25<sup>+++++</sup>

<sup>\*\*\*\*\*</sup> Notes 18: Includes only students enrolled in university institutions at all award levels (from Certificates to PhDs)