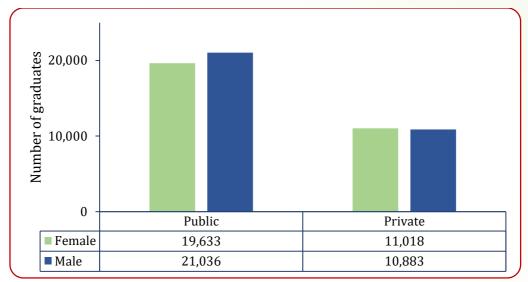

| Figure 36: | Trends of application, admission and enrolment into bachelors'                                   |
|------------|--------------------------------------------------------------------------------------------------|
|            | degree programmes in HEIs, 2020/21-2024/25 41                                                    |
| Figure 37  | : Trends of absorption rate of admitted bachelor's                                               |
|            | degree students in HEIs, 2022/23-2024/25 42                                                      |
| Figure 38: | Students' enrolment in university institutions by age and sex, 2024/25                           |
| Figure 39: | Students' enrolment in university institutions by age and                                        |
| - 8        | award level, 2024/25                                                                             |
| Figure 40: | Trends in graduates in university institutions, 2017 – 2024                                      |
| Figure 41: | Graduates in university institutions by sex, 2024                                                |
| Figure 42: | Graduates in university institutions by sex and type of ownership, 2024                          |
| Figure 43: | Graduates in university institutions by award level, 2024                                        |
| Figure 44: | Graduates in university institutions by award level and type of ownership, 2024                  |
| Figure 45: | Graduates in university institutions by field of education, 2024 48                              |
| Figure 46: | Graduates in university institutions by field of education and sex, 2024                         |
| Figure 47: | Gender parity index (female/male ratio) of graduates in                                          |
|            | university institutions by field of education, 2024                                              |
| Figure 48: | Graduates in university institutions by field of education<br>and ownership of institution, 2024 |
| Figure 49: | Public/Private ratio of graduates in university institutions by                                  |
|            | field of education, 2024                                                                         |
| Figure 50: | Graduates in STEM in university institutions by sex, 2024                                        |
| Figure 51: | Graduates of STEM programmes in university institutions by sex and level of award, 2024          |
| Figure 52: | Graduates in STEM in university institutions by sex and field of education, 2024                 |
| Figure 53: | Students' dropout in university institutions,<br>2019/20 -2023/24                                |
| Figure 54: | Students' dropout in university institutions by award level,<br>2023/24                          |