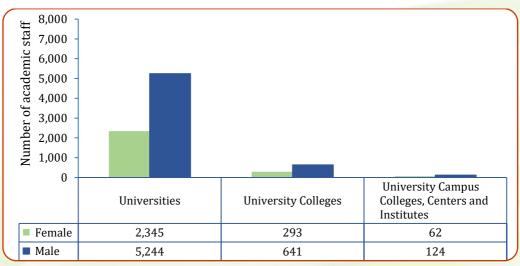

of ownership of institution, 2020/21 - 2024/25



Figure 74: Academic staff in university institutions by field of education, 2024/25

TCU, VitalStats, 2024



Figure 75: Academic staff in university institutions by field of education and sex, 2024/25

### Key to the numbers:

#### SN Field of Education

- 1 Mining and Earth Sciences
- 2 Journalism, Media Studies and Communication
- 3 Tourism and Hospitality Studies
- 4 Library, Archives and Museum Studies
- 5 Architecture and Planning
- 6 Environmental Science or Studies and Forestry
- 7 Agriculture
- 8 Life Sciences
- 9 Laws
- 10 Information and Communication Technology
- 11 Physical Sciences and Mathematics
- 12 Engineering
- 13 Arts and Humanities
- 14 Business
- 15 Social Sciences
- 16 Education
- 17 Medicine and Health Sciences







**Figure 77:** Academic staff in university institutions by type of institution and sex, 2024/25



**Figure 78:** Academic staff in university institutions by type of institution and highest qualification of the staff, 2024/25



Figure 79: Age profile of Academic staff in university institutions by ownership, 2024/25



**Figure 80:** Age profile of academic staff in university institutions by sex, 2024/25



**Figure 81:** Age profile of academic staff in university institutions by highest qualification of the staff, 2024/25



# **Figure 82:** Number of international academic staff in university institutions by sex, 2024/25



**Figure 83:** Number of international academic staff in university institutions by highest qualifications of staff, 2024/25



**Figure 84:** Number of intern