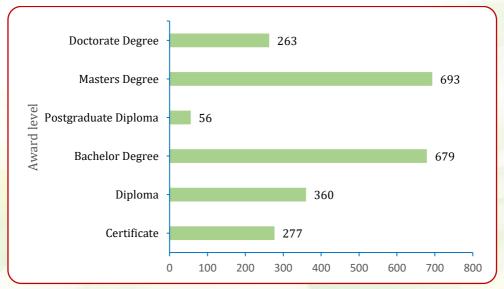

| Figure 55: | Students' dropout in university institutions,                                                              |
|------------|------------------------------------------------------------------------------------------------------------|
| Figure 56: | 2019/20 -2023/24                                                                                           |
|            | 2023/24                                                                                                    |
| Figure 57: | Students' dropout in university institutions by reasons and ownership, 2023/24                             |
| Figure 58: | Students' postponement in university institutions by reason, 2023/24                                       |
| Figure 59: | Students' postponement in university institutions by sex, 2023/24                                          |
| Figure 60: | Students' postponement in university institutions by ownership, 2023/24                                    |
| Figure 61: | Number of undergraduate and postgraduate programmes in university institutions, 2024/25                    |
| Figure 62: | Number of programmes in university institutions by award level, 2024/25                                    |
| Figure 63: | Number of programmes in university institutions by award level and ownership, 2024/25                      |
| Figure 64: | Number of programmes in university institutions by type of institution, 2024/25                            |
| Figure 65: | Number of programmes in university institutions by field of education, 2024/25                             |
| Figure 66: | Number of programmes in university institutions by field of                                                |
|            | education and ownership of institution, 2024/25                                                            |
| Figure 67: | Number of STEM programmes in university institutions byaward level, 2024/25                                |
| Figure 68: | Number of STEM programmes in university institutions by award level and ownership, 2024/2571               |
| Figure 69: | Academic staff in university institutions by sex, 2024/2573                                                |
| Figure 70: | Academic staff in university institutions by ownership and sex, 2024/25                                    |
| Figure 71: | Academic staff in university institutions by sex and highest qualification of the staff, 2024/25           |
| Figure 72: | Academic staff in university institutions by ownership,<br>sex and highest qualification of staff, 2024/25 |