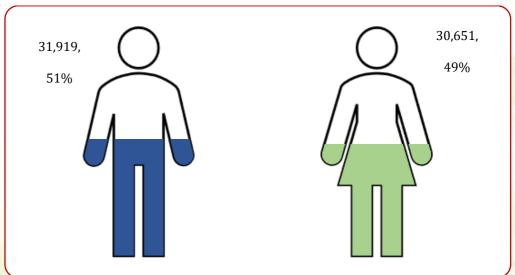

| Figure 36: | Trends of application, admission and enrolment into bachelors'                                   |
|------------|--------------------------------------------------------------------------------------------------|
|            | degree programmes in HEIs, 2020/21-2024/25 41                                                    |
| Figure 37  | : Trends of absorption rate of admitted bachelor's                                               |
|            | degree students in HEIs, 2022/23-2024/25 42                                                      |
| Figure 38: | Students' enrolment in university institutions by age and sex, 2024/25                           |
| Figure 39: | Students' enrolment in university institutions by age and                                        |
| - 8        | award level, 2024/25                                                                             |
| Figure 40: | Trends in graduates in university institutions, 2017 – 2024                                      |
| Figure 41: | Graduates in university institutions by sex, 2024                                                |
| Figure 42: | Graduates in university institutions by sex and type of ownership, 2024                          |
| Figure 43: | Graduates in university institutions by award level, 2024                                        |
| Figure 44: | Graduates in university institutions by award level and type of ownership, 2024                  |
| Figure 45: | Graduates in university institutions by field of education, 2024 48                              |
| Figure 46: | Graduates in university institutions by field of education and sex, 2024                         |
| Figure 47: | Gender parity index (female/male ratio) of graduates in                                          |
|            | university institutions by field of education, 2024                                              |
| Figure 48: | Graduates in university institutions by field of education<br>and ownership of institution, 2024 |
| Figure 49: | Public/Private ratio of graduates in university institutions by                                  |
|            | field of education, 2024                                                                         |
| Figure 50: | Graduates in STEM in university institutions by sex, 2024                                        |
| Figure 51: | Graduates of STEM programmes in university institutions by sex and level of award, 2024          |
| Figure 52: | Graduates in STEM in university institutions by sex and field of education, 2024                 |
| Figure 53: | Students' dropout in university institutions,<br>2019/20 -2023/24                                |
| Figure 54: | Students' dropout in university institutions by award level,<br>2023/24                          |