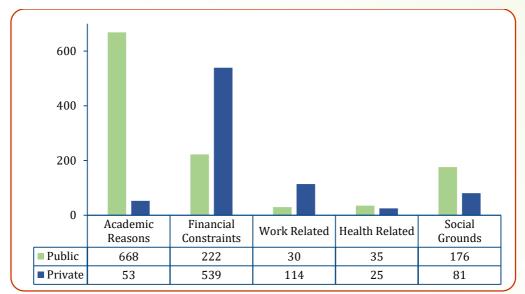

| Figure 55: | Students' dropout in university institutions,                                                              |
|------------|------------------------------------------------------------------------------------------------------------|
| Figure 56: | 2019/20 -2023/24                                                                                           |
|            | 2023/24                                                                                                    |
| Figure 57: | Students' dropout in university institutions by reasons and ownership, 2023/24                             |
| Figure 58: | Students' postponement in university institutions by reason, 2023/24                                       |
| Figure 59: | Students' postponement in university institutions by sex, 2023/24                                          |
| Figure 60: | Students' postponement in university institutions by ownership, 2023/24                                    |
| Figure 61: | Number of undergraduate and postgraduate programmes in university institutions, 2024/25                    |
| Figure 62: | Number of programmes in university institutions by award level, 2024/25                                    |
| Figure 63: | Number of programmes in university institutions by award level and ownership, 2024/25                      |
| Figure 64: | Number of programmes in university institutions by type of institution, 2024/25                            |
| Figure 65: | Number of programmes in university institutions by field of education, 2024/25                             |
| Figure 66: | Number of programmes in university institutions by field of                                                |
|            | education and ownership of institution, 2024/25                                                            |
| Figure 67: | Number of STEM programmes in university institutions byaward level, 2024/25                                |
| Figure 68: | Number of STEM programmes in university institutions by award level and ownership, 2024/2571               |
| Figure 69: | Academic staff in university institutions by sex, 2024/2573                                                |
| Figure 70: | Academic staff in university institutions by ownership and sex, 2024/25                                    |
| Figure 71: | Academic staff in university institutions by sex and highest qualification of the staff, 2024/25           |
| Figure 72: | Academic staff in university institutions by ownership,<br>sex and highest qualification of staff, 2024/25 |