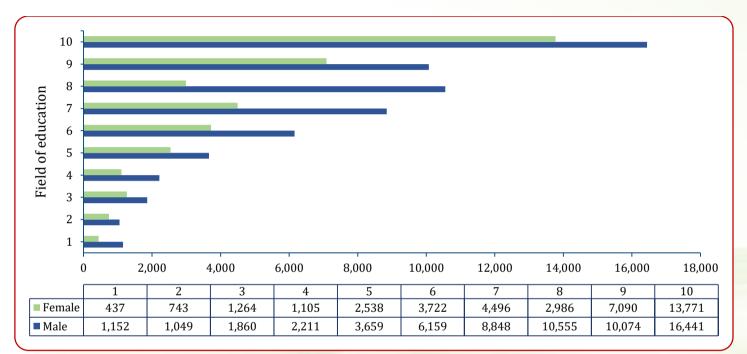

Figure 15: Students' enrolment in university institutions by field of education and sex, 2024/25<sup>++++</sup>

<sup>\*\*\*\*\*</sup>Notes 15: Includes only students enrolled in university institutions at all award levels (from Certificates to PhDs).

#### Key to the numbers:

| SN | Field of Education                             |
|----|------------------------------------------------|
| 1  | Library, Archives and Museum Studies           |
| 2  | Life Sciences                                  |
| 3  | Mining and Earth Sciences                      |
| 4  | Architecture and Planning                      |
| 5  | Tourism and Hospitality Studies                |
| 6  | Journalism, Media Studies and Communication    |
| 7  | Physical Sciences and Mathematics              |
| 8  | Environmental Sciences or Studies and Forestry |
| 9  | Arts and Humanities                            |
| 10 | Agriculture                                    |
| 11 | Information and Communication Technology       |
| 12 | Law                                            |
| 13 | Engineering                                    |
| 14 | Social Sciences                                |
| 15 | Medicine and Health Sciences                   |
| 16 | Business                                       |
| 17 | Education                                      |