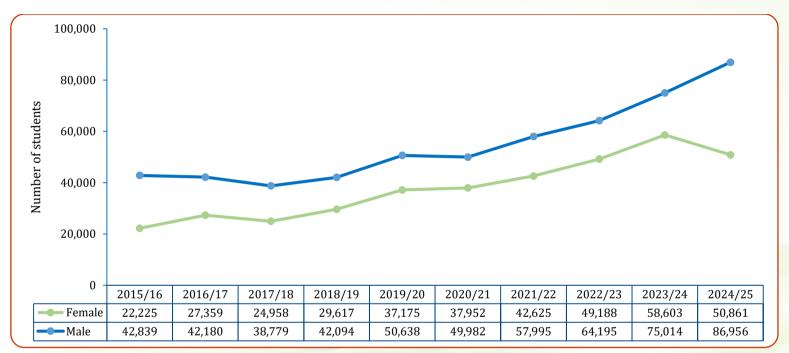

Figure 4: Admission trends in Bachelor's degree programmes by sex in HEIs, 2015/16 -2024/25§

<sup>&</sup>lt;sup>§</sup> **Notes 4:** In the context of this publication, HEIs means higher education institutions, which include University institutions and Middle-level Tertiary institutions offering Bachelor's degree programmes. Thus, the statistics provided in Figure 4 are for students admitted into various Bachelor's degree programmes in both University institutions and Middle-level Tertiary institutions offering Bachelor's degree programmes.