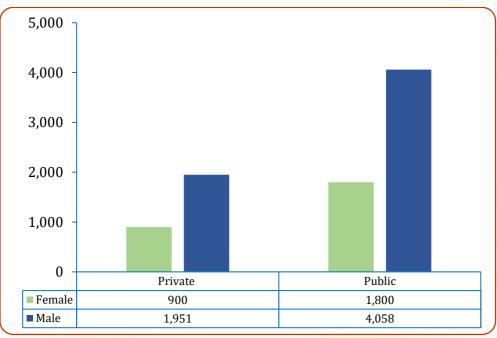

<sup>&</sup>lt;sup>+++</sup>**Notes 10:** Includes only students enrolled in university institutions at all award levels (from Certificates to PhDs).

**Figure 11:** Students' enrolment in HEIs by type of ownership of institution, 2024/25<sup>‡‡‡</sup>

**Figure 12:** Students' enrolment in HEIs by type of institution, 2024/25<sup>§§§</sup>

<sup>+++</sup> **Notes 11:** Students' enrolment data in HEIs include only Bachelor's degree for Middle-level Tertiary institutions and students enrolled at all award levels (from Certificates to PhDs) for university institutions.