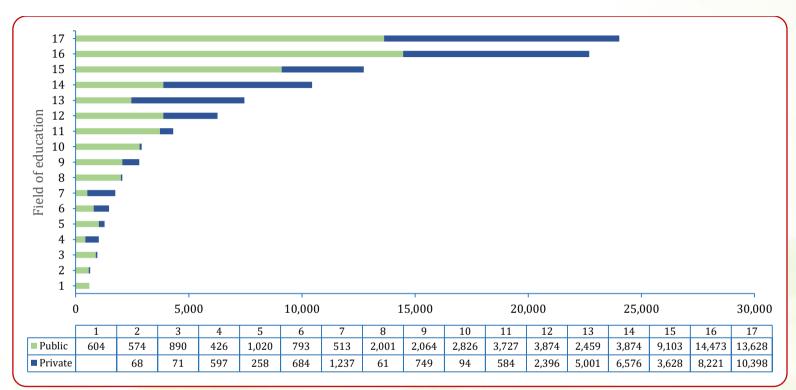

TCU, VitalStats, 2024

**Figure 17:** Students' enrolment in university institutions by field of education and ownership of institution, 2024/25\*\*\*\*

<sup>\*\*\*\*\*</sup> Notes 17: Includes only students enrolled in university institutions at all award levels (from Certificates to PhDs).

#### Key to the numbers:

| SN | Field of Education                             |
|----|------------------------------------------------|
| 1  | Mining and Earth Sciences                      |
| 2  | Life Sciences                                  |
| 3  | Library, Archives and Museum Studies           |
| 4  | Architecture and Planning                      |
| 5  | Physical Sciences and Mathematics              |
| 6  | Tourism and Hospitality Studies                |
| 7  | Journalism, Media Studies and Communication    |
| 8  | Environmental Sciences or Studies and Forestry |
| 9  | Arts and Humanities                            |
| 10 | Agriculture                                    |
| 11 | Information and Communication Technology       |
| 12 | Engineering                                    |
| 13 | Law                                            |
| 14 | Social Sciences                                |
| 15 | Medicine and Health Sciences                   |
| 16 | Business                                       |
| 17 | Education                                      |

**Figure 18:** Public/Private ratio of students' enrolment in university institutions by field of education, 2024/25<sup>+++++</sup>

<sup>\*\*\*\*\*</sup> Notes 18: Includes only students enrolled in university institutions at all award levels (from Certificates to PhDs)