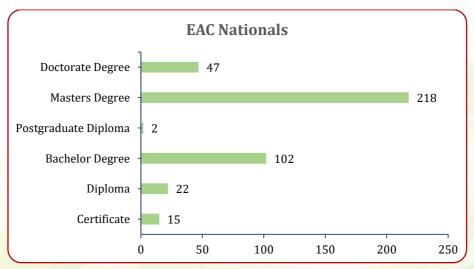

**Figure 20:** International students from EAC Partner States enrolled in university institutions during the 2024/25 academic year<sup>§§§§§</sup>

<sup>\*\*\*\*\*</sup> **Notes 19:** Includes only students enrolled in university institutions at all award levels (from Certificates to PhDs).