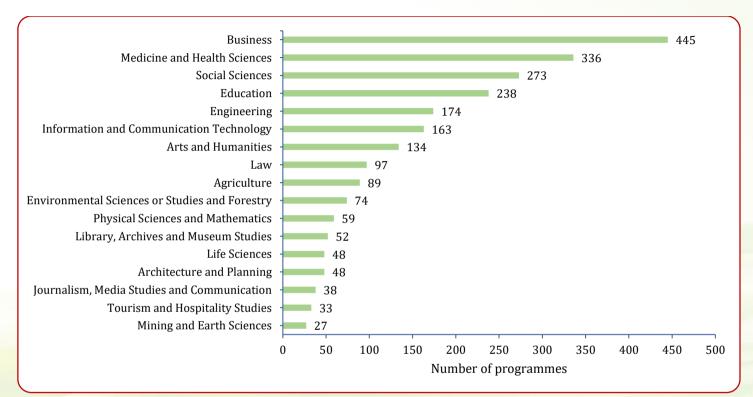

Figure 14: Students' enrolment in HEIs by field of education, 2024/25<sup>++++</sup>

<sup>\*\*\*\*</sup> Notes 14: Students' enrolment data in HEIs include only Bachelor degree for Middle-level Tertiary institutions and students enrolled at all award levels (from Certificates to PhDs) for university institutions.

#### Key to the Numbers:

| SN | Field of Education                             |
|----|------------------------------------------------|
| 1  | Mining and Earth Sciences                      |
| 2  | Life Sciences                                  |
| 3  | Library, Archives and Museum Studies           |
| 4  | Journalism, Media Studies and Communication    |
| 5  | Tourism and Hospitality Studies                |
| 6  | Physical Sciences and Mathematics              |
| 7  | Environmental Sciences or Studies and Forestry |
| 8  | Arts and Humanities                            |
| 9  | Architecture and Planning                      |
| 10 | Agriculture                                    |
| 11 | Law                                            |
| 12 | Information and Communication Technology       |
| 13 | Engineering                                    |
| 14 | Medicine and Health Sciences                   |
| 15 | Social Sciences                                |
| 16 | Education                                      |
| 17 | Business                                       |
|    |                                                |