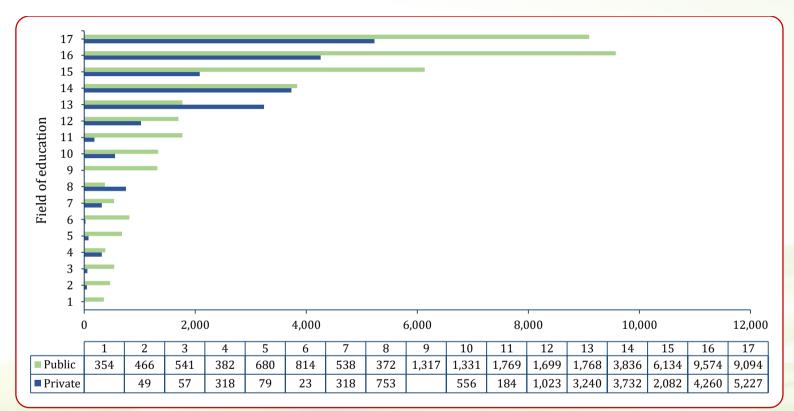

TCU, VitalStats, 2024

**Figure 17:** Students' enrolment in university institutions by field of education and ownership of institution, 2024/25\*\*\*\*

<sup>\*\*\*\*\*</sup> Notes 17: Includes only students enrolled in university institutions at all award levels (from Certificates to PhDs).

#### Key to the numbers:

| SN | Field of Education                             |
|----|------------------------------------------------|
| 1  | Mining and Earth Sciences                      |
| 2  | Life Sciences                                  |
| 3  | Library, Archives and Museum Studies           |
| 4  | Architecture and Planning                      |
| 5  | Physical Sciences and Mathematics              |
| 6  | Tourism and Hospitality Studies                |
| 7  | Journalism, Media Studies and Communication    |
| 8  | Environmental Sciences or Studies and Forestry |
| 9  | Arts and Humanities                            |
| 10 | Agriculture                                    |
| 11 | Information and Communication Technology       |
| 12 | Engineering                                    |
| 13 | Law                                            |
| 14 | Social Sciences                                |
| 15 | Medicine and Health Sciences                   |
| 16 | Business                                       |
| 17 | Education                                      |