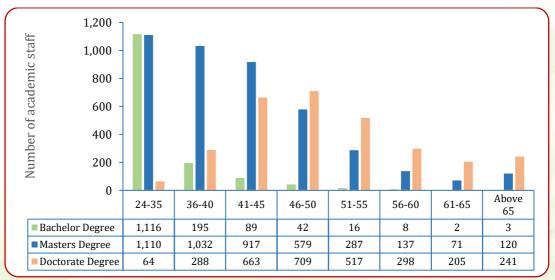

| Figure 73: | Number of academic staff in university institutions in Tanzania<br>by sex and type of ownership of institution, 2020/21 - 2024/25 75 |
|------------|--------------------------------------------------------------------------------------------------------------------------------------|
| Figure 74: | Academic staff in university institutions by field of education, 2024/25                                                             |
| Figure 75: | Academic staff in university institutions by field of education<br>and sex                                                           |
| Figure 76: | Female/Male ratio of academic staff in university institutions<br>by field of education, 2024/25                                     |
| Figure 77: | Academic staff in university institutions by type of institution<br>and sex, 2024/25                                                 |
| Figure 78: | Academic staff in university institutions by type of institution and highest qualification of the staff, 2024/25 79                  |
| Figure 79: | Age profile of Academic staff in university institutions by ownership, 2024/25                                                       |
| Figure 80: | Age profile of academic staff in university institutions by sex, 2024/25                                                             |
| Figure 81: | Age profile of academic staff in university institutions by highest qualification of the staff, 2024/25                              |
| Figure 82: | Number of international academic staff in university institutions by sex, 2024/25                                                    |
| Figure 83: | Number of international academic staff in university institutions by highest qualifications of staff, 2024/25                        |
| Figure 84: | Number of international academic staff in university                                                                                 |
|            | institutions by field of specialization, 2024/25                                                                                     |
| Figure 85: | Technical staff in university institutions by sex, 2024/25 82                                                                        |
| Figure 86: | Technical staff in university institutions by sex, 2024/25 83                                                                        |