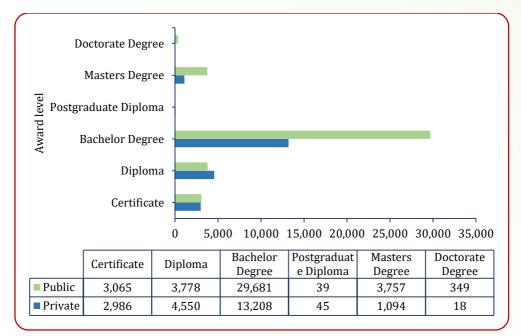

Figure 13: Students' enrolment in HEIs by award level, 2024/25\*\*\*\*

<sup>\*\*\*\*</sup> **Notes 13:** Students' enrolment data in HEIs include only Bachelor degree for Middle-level Tertiary institutions and students enrolled at all award levels (from Certificates to PhDs) for university institutions