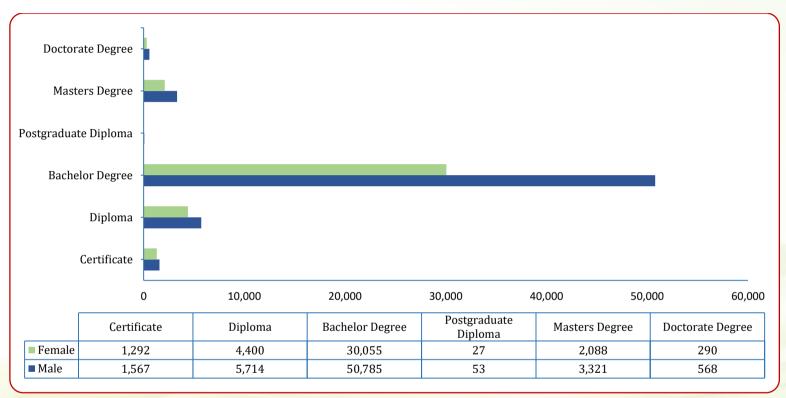

Figure 13: Students' enrolment in HEIs by award level, 2024/25\*\*\*\*

<sup>\*\*\*\*</sup> **Notes 13:** Students' enrolment data in HEIs include only Bachelor degree for Middle-level Tertiary institutions and students enrolled at all award levels (from Certificates to PhDs) for university institutions