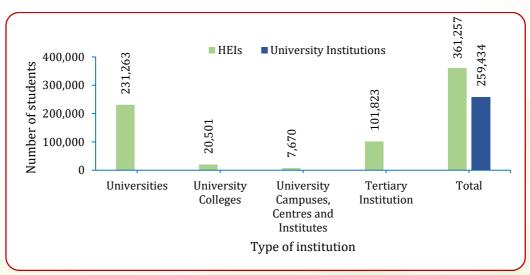

**Figure 12:** Students' enrolment in HEIs by type of institution, 2024/25<sup>§§§</sup>

<sup>+++</sup> **Notes 11:** Students' enrolment data in HEIs include only Bachelor's degree for Middle-level Tertiary institutions and students enrolled at all award levels (from Certificates to PhDs) for university institutions.

<sup>§§§</sup> **Notes 12:** Students' enrolment data in HEIs include only Bachelor's degree for Middle-level Tertiary institutions and students enrolled at all award levels (from Certificates to PhDs) for university institutions.