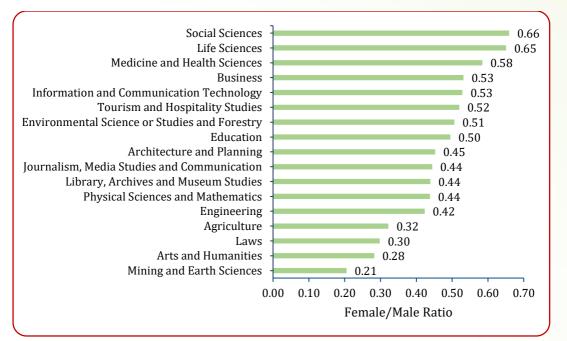

| Figure 73: | Number of academic staff in university institutions in Tanzania<br>by sex and type of ownership of institution, 2020/21 - 2024/25 75 |
|------------|--------------------------------------------------------------------------------------------------------------------------------------|
| Figure 74: | Academic staff in university institutions by field of education, 2024/25                                                             |
| Figure 75: | Academic staff in university institutions by field of education<br>and sex                                                           |
| Figure 76: | Female/Male ratio of academic staff in university institutions<br>by field of education, 2024/25                                     |
| Figure 77: | Academic staff in university institutions by type of institution<br>and sex, 2024/25                                                 |
| Figure 78: | Academic staff in university institutions by type of institution and highest qualification of the staff, 2024/25 79                  |
| Figure 79: | Age profile of Academic staff in university institutions by ownership, 2024/25                                                       |
| Figure 80: | Age profile of academic staff in university institutions by sex, 2024/25                                                             |
| Figure 81: | Age profile of academic staff in university institutions by highest qualification of the staff, 2024/25                              |
| Figure 82: | Number of international academic staff in university institutions by sex, 2024/25                                                    |
| Figure 83: | Number of international academic staff in university institutions by highest qualifications of staff, 2024/25                        |
| Figure 84: | Number of international academic staff in university                                                                                 |
|            | institutions by field of specialization, 2024/25                                                                                     |
| Figure 85: | Technical staff in university institutions by sex, 2024/25 82                                                                        |
| Figure 86: | Technical staff in university institutions by sex, 2024/25 83                                                                        |