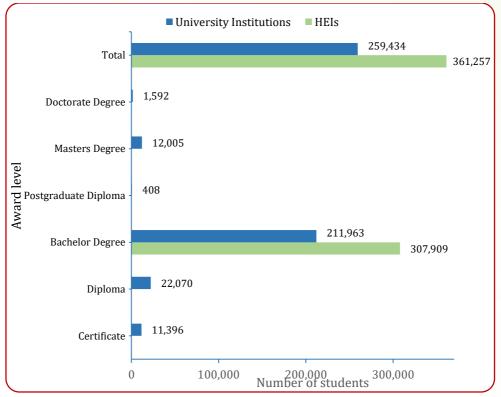

Figure 13: Students' enrolment in HEIs by award level, 2024/25\*\*\*\*

<sup>\*\*\*\*</sup> **Notes 13:** Students' enrolment data in HEIs include only Bachelor degree for Middle-level Tertiary institutions and students enrolled at all award levels (from Certificates to PhDs) for university institutions