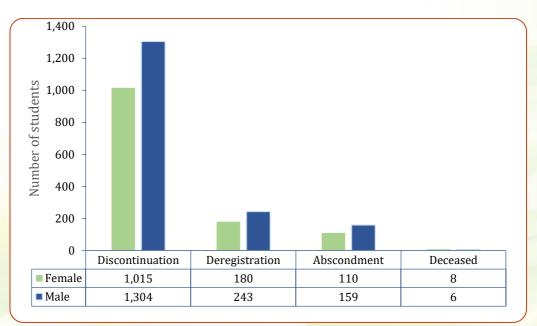

| Figure 55: | Students' dropout in university institutions,                                                              |
|------------|------------------------------------------------------------------------------------------------------------|
| Figure 56: | 2019/20 -2023/24                                                                                           |
|            | 2023/24                                                                                                    |
| Figure 57: | Students' dropout in university institutions by reasons and ownership, 2023/24                             |
| Figure 58: | Students' postponement in university institutions by reason, 2023/24                                       |
| Figure 59: | Students' postponement in university institutions by sex, 2023/24                                          |
| Figure 60: | Students' postponement in university institutions by ownership, 2023/24                                    |
| Figure 61: | Number of undergraduate and postgraduate programmes in university institutions, 2024/25                    |
| Figure 62: | Number of programmes in university institutions by award level, 2024/25                                    |
| Figure 63: | Number of programmes in university institutions by award level and ownership, 2024/25                      |
| Figure 64: | Number of programmes in university institutions by type of institution, 2024/25                            |
| Figure 65: | Number of programmes in university institutions by field of education, 2024/25                             |
| Figure 66: | Number of programmes in university institutions by field of                                                |
|            | education and ownership of institution, 2024/25                                                            |
| Figure 67: | Number of STEM programmes in university institutions byaward level, 2024/25                                |
| Figure 68: | Number of STEM programmes in university institutions by award level and ownership, 2024/2571               |
| Figure 69: | Academic staff in university institutions by sex, 2024/2573                                                |
| Figure 70: | Academic staff in university institutions by ownership and sex, 2024/25                                    |
| Figure 71: | Academic staff in university institutions by sex and highest qualification of the staff, 2024/25           |
| Figure 72: | Academic staff in university institutions by ownership,<br>sex and highest qualification of staff, 2024/25 |