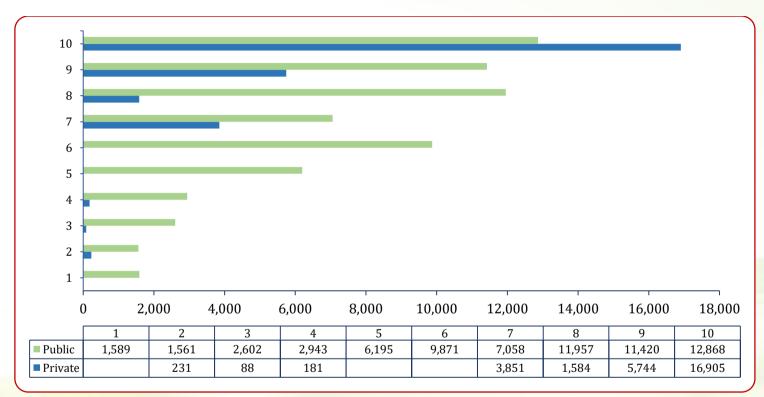

**Figure 18:** Public/Private ratio of students' enrolment in university institutions by field of education, 2024/25<sup>+++++</sup>

<sup>\*\*\*\*\*</sup> Notes 18: Includes only students enrolled in university institutions at all award levels (from Certificates to PhDs)