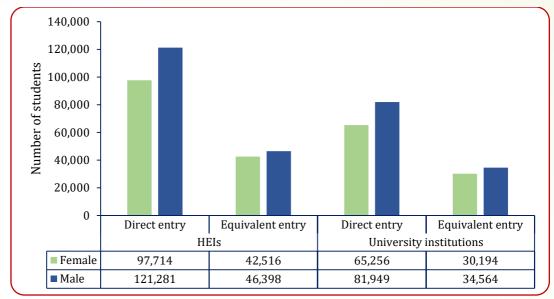

**Figure 7:** Students' enrolment into bachelors' degree programmes in HEIs by type of entry qualifications and sex, 2024/25<sup>‡‡</sup>