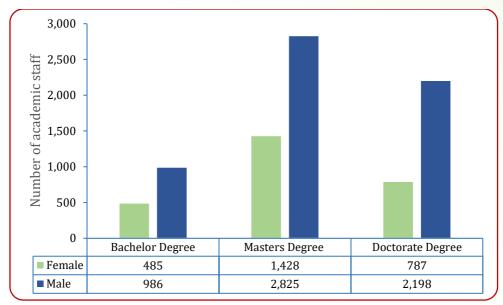

| Figure 73: | Number of academic staff in university institutions in Tanzania<br>by sex and type of ownership of institution, 2020/21 - 2024/25 75 |
|------------|--------------------------------------------------------------------------------------------------------------------------------------|
| Figure 74: | Academic staff in university institutions by field of education, 2024/25                                                             |
| Figure 75: | Academic staff in university institutions by field of education<br>and sex                                                           |
| Figure 76: | Female/Male ratio of academic staff in university institutions<br>by field of education, 2024/25                                     |
| Figure 77: | Academic staff in university institutions by type of institution<br>and sex, 2024/25                                                 |
| Figure 78: | Academic staff in university institutions by type of institution and highest qualification of the staff, 2024/25 79                  |
| Figure 79: | Age profile of Academic staff in university institutions by ownership, 2024/25                                                       |
| Figure 80: | Age profile of academic staff in university institutions by sex, 2024/25                                                             |
| Figure 81: | Age profile of academic staff in university institutions by highest qualification of the staff, 2024/25                              |
| Figure 82: | Number of international academic staff in university institutions by sex, 2024/25                                                    |
| Figure 83: | Number of international academic staff in university institutions by highest qualifications of staff, 2024/25                        |
| Figure 84: | Number of international academic staff in university                                                                                 |
|            | institutions by field of specialization, 2024/25                                                                                     |
| Figure 85: | Technical staff in university institutions by sex, 2024/25 82                                                                        |
| Figure 86: | Technical staff in university institutions by sex, 2024/25 83                                                                        |