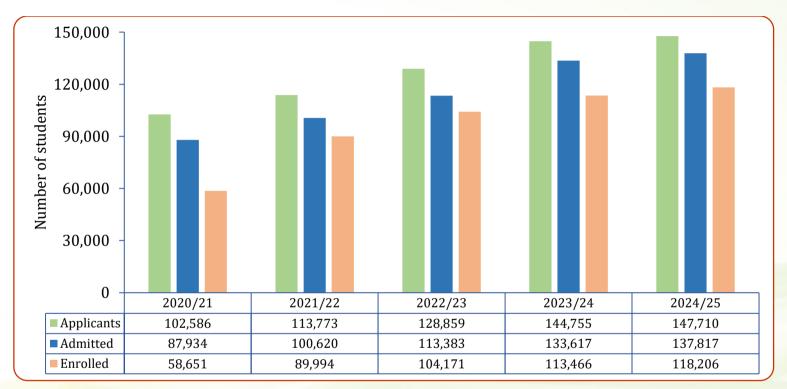

**Figure 36:** Trends of application, admission and enrolment into bachelors' degree programmes in HEIs, 2020/21-2024/25<sup>\$\$\$\$\$\$\$</sup>

**SSSSSSSS Notes 36:** Students' enrolment data in HEIs include only first year Bachelor's degree students for both Middle-level Tertiary institutions and university institutions.