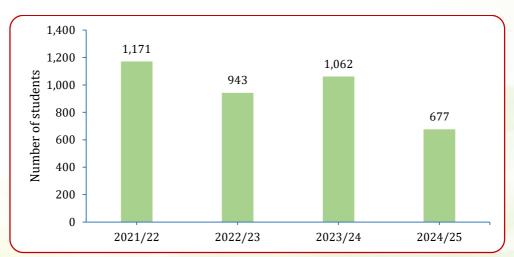

**Figure 25:** Students with disabilities enrolled in various academic programmes in university institutions during the 2024/25 academic year \*\*\*\*\*\*

<sup>\*\*\*\*\*\*\*</sup> **Notes 25:** Includes only students enrolled in university institutions at all award levels (from Certificates to PhDs).