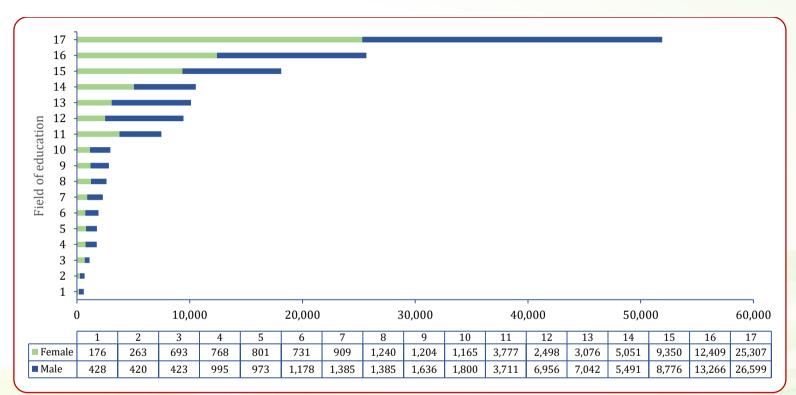

Figure 14: Students' enrolment in HEIs by field of education, 2024/25<sup>++++</sup>

<sup>\*\*\*\*</sup> Notes 14: Students' enrolment data in HEIs include only Bachelor degree for Middle-level Tertiary institutions and students enrolled at all award levels (from Certificates to PhDs) for university institutions.

#### Key to the Numbers:

| SN | Field of Education                             |
|----|------------------------------------------------|
| 1  | Mining and Earth Sciences                      |
| 2  | Life Sciences                                  |
| 3  | Library, Archives and Museum Studies           |
| 4  | Journalism, Media Studies and Communication    |
| 5  | Tourism and Hospitality Studies                |
| 6  | Physical Sciences and Mathematics              |
| 7  | Environmental Sciences or Studies and Forestry |
| 8  | Arts and Humanities                            |
| 9  | Architecture and Planning                      |
| 10 | Agriculture                                    |
| 11 | Law                                            |
| 12 | Information and Communication Technology       |
| 13 | Engineering                                    |
| 14 | Medicine and Health Sciences                   |
| 15 | Social Sciences                                |
| 16 | Education                                      |
| 17 | Business                                       |
|    |                                                |