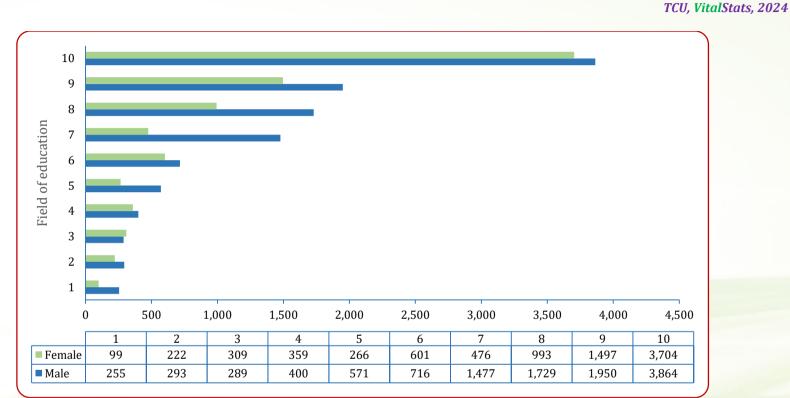

ia Studies and Communication    |
| 9  | Agriculture                                    |
| 10 | Arts and Humanities                            |
| 11 | Engineering                                    |
| 12 | Information and Communication Technology       |
| 13 | Law                                            |
| 14 | Medicine and Health Sciences                   |
| 15 | Social Sciences                                |
| 16 | Education                                      |
| 17 | Business                                       |

TCU, VitalStats, 2024





Figure 50: Graduates in STEM programmes in university institutions by sex, 2024



t+t+t+t+t+t+t Notes 51: Includes students who graduated in STEM programmes at all award levels (from Certificates to PhDs) in university institutions



### 

## Key to the numbers:

| SN | Field of Education                             |
|----|------------------------------------------------|
| 1  | Mining and Earth Sciences                      |
| 2  | Life Sciences                                  |
| 3  | Architecture and Planning                      |
| 4  | Environmental Sciences or Studies and Forestry |
| 5  | Physical Sciences and Mathematics              |
| 6  | Agriculture                                    |
| 7  | Engineering                                    |
| 8  | Information and Communication Technology       |
| 9  | Education (Science)                            |
| 10 | Medicine and Health Sciences                   |

## STUDENTS' DROPOUT IN UNIVERSITY INSTITUTIONS







**Figure 54:** Students' dropout in univ