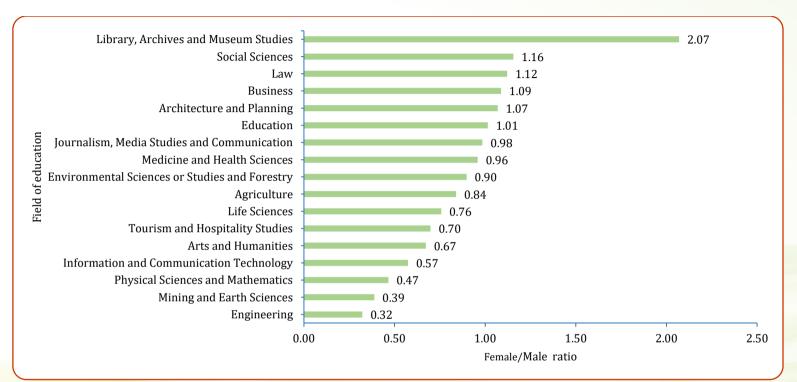

TCU, VitalStats, 2024

**Figure 16:** Gender parity index (female/male ratio) on enrolment in university institutions by field of education, 2024/25<sup>§§§§</sup>

SSSS Notes 16: Includes only students enrolled in university institutions at all award levels (from Certificates to PhDs).