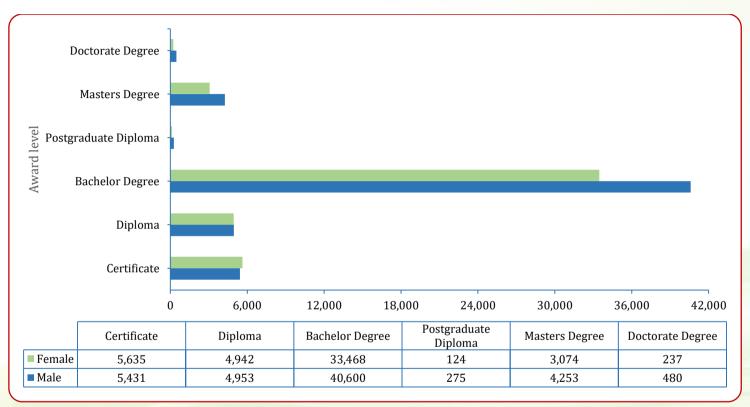

Figure 13: Students' enrolment in HEIs by award level, 2024/25\*\*\*\*

<sup>\*\*\*\*</sup> **Notes 13:** Students' enrolment data in HEIs include only Bachelor degree for Middle-level Tertiary institutions and students enrolled at all award levels (from Certificates to PhDs) for university institutions