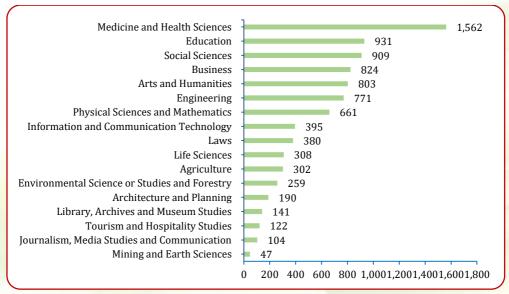

| Figure 73: | Number of academic staff in university institutions in Tanzania<br>by sex and type of ownership of institution, 2020/21 - 2024/25 75 |
|------------|--------------------------------------------------------------------------------------------------------------------------------------|
| Figure 74: | Academic staff in university institutions by field of education, 2024/25                                                             |
| Figure 75: | Academic staff in university institutions by field of education<br>and sex                                                           |
| Figure 76: | Female/Male ratio of academic staff in university institutions<br>by field of education, 2024/25                                     |
| Figure 77: | Academic staff in university institutions by type of institution<br>and sex, 2024/25                                                 |
| Figure 78: | Academic staff in university institutions by type of institution and highest qualification of the staff, 2024/25 79                  |
| Figure 79: | Age profile of Academic staff in university institutions by ownership, 2024/25                                                       |
| Figure 80: | Age profile of academic staff in university institutions by sex, 2024/25                                                             |
| Figure 81: | Age profile of academic staff in university institutions by highest qualification of the staff, 2024/25                              |
| Figure 82: | Number of international academic staff in university institutions by sex, 2024/25                                                    |
| Figure 83: | Number of international academic staff in university institutions by highest qualifications of staff, 2024/25                        |
| Figure 84: | Number of international academic staff in university                                                                                 |
|            | institutions by field of specialization, 2024/25                                                                                     |
| Figure 85: | Technical staff in university institutions by sex, 2024/25 82                                                                        |
| Figure 86: | Technical staff in university institutions by sex, 2024/25 83                                                                        |

#### Key to the Numbers:

| SN | Field of Education                             |
|----|------------------------------------------------|
| 1  | Mining and Earth Sciences                      |
| 2  | Life Sciences                                  |
| 3  | Library, Archives and Museum Studies           |
| 4  | Journalism, Media Studies and Communication    |
| 5  | Tourism and Hospitality Studies                |
| 6  | Physical Sciences and Mathematics              |
| 7  | Environmental Sciences or Studies and Forestry |
| 8  | Arts and Humanities                            |
| 9  | Architecture and Planning                      |
| 10 | Agriculture                                    |
| 11 | Law                                            |
| 12 | Information and Communication Technology       |
| 13 | Engineering                                    |
| 14 | Medicine and Health Sciences                   |
| 15 | Social Sciences                                |
| 16 | Education                                      |
| 17 | Business                                       |
|    |                                                |