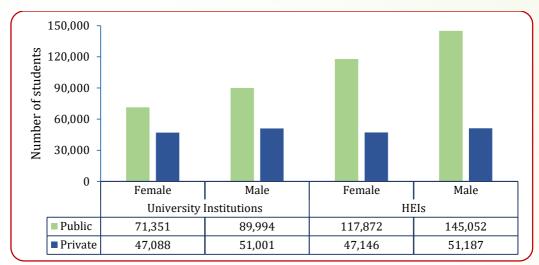

<sup>&</sup>lt;sup>+++</sup>**Notes 10:** Includes only students enrolled in university institutions at all award levels (from Certificates to PhDs).

**Figure 11:** Students' enrolment in HEIs by type of ownership of institution, 2024/25<sup>‡‡‡</sup>

**Figure 12:** Students' enrolment in HEIs by type of institution, 2024/25<sup>§§§</sup>

<sup>+++</sup> **Notes 11:** Students' enrolment data in HEIs include only Bachelor's degree for Middle-level Tertiary institutions and students enrolled at all award levels (from Certificates to PhDs) for university institutions.