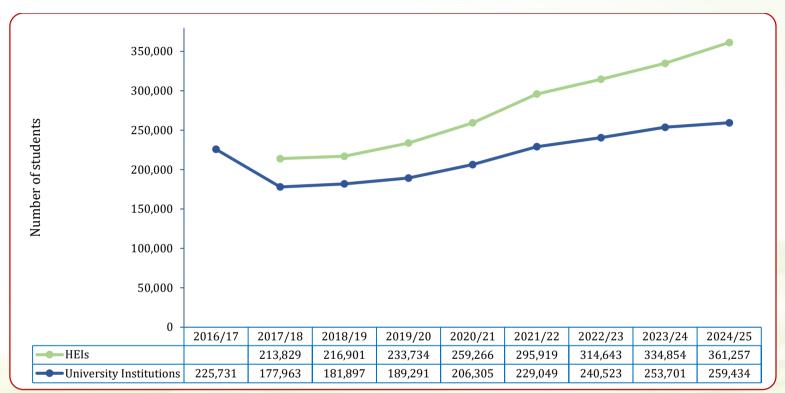

## STUDENTS' ENROLMENT IN HIGHER EDUCATION INSTITUTIONS

Figure 5: Trends in enrolment of students in HEIs, 2016/17 -2024/25\*\*

<sup>\*\*</sup> Notes 5: Students' enrolment data in HEIs include only Bachelor's degree for Middle-level Tertiary institutions and students enrolled at all award levels (from Certificates to PhDs) for university institutions.

Figure 6: Trends in enrolment of students in HEIs by sex, 2016/17 -2024/25<sup>++</sup>

<sup>&</sup>lt;sup>††</sup> **Notes 6:** Students' enrolment data in HEIs include only Bachelor's degree for Middle-level Tertiary institutions and students enrolled at all award levels (from Certificates to PhDs) for university institutions.