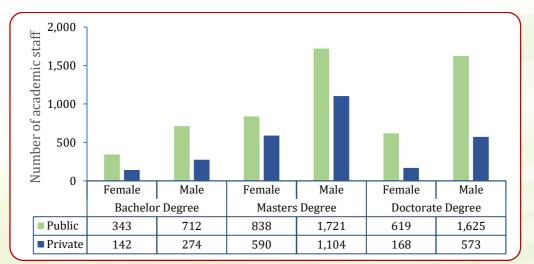

## Key to the numbers:

## SN Field of Education

- 1 Mining and Earth Sciences
- 2 Library, Archives and Museum Studies
- 3 Life Sciences
- 4 Architecture and Planning
- 5 Physical Sciences and Mathematics
- 6 Tourism and Hospitality Studies
- 7 Journalism, Media Studies and Communication
- 8 Environmental Sciences or Studies and Forestry
- 9 Arts and Humanities
- 10 Agriculture
- 11 Engineering
- 12 Information and Communication Technology
- 13 Law
- 14 Medicine and Health Sciences
- 15 Social Sciences
- 16 Business
- 17 Education