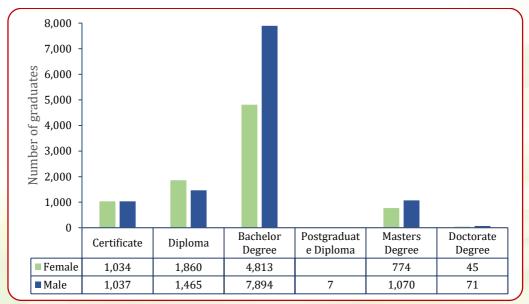

ies and Forestry |
| 6  | Physical Sciences and Mathematics              |
| 7  | Tourism and Hospitality Studies                |
| 8  | Journalism, Media Studies and Communication    |
| 9  | Agriculture                                    |
| 10 | Arts and Humanities                            |
| 11 | Engineering                                    |
| 12 | Information and Communication Technology       |
| 13 | Law                                            |
| 14 | Medicine and Health Sciences                   |
| 15 | Social Sciences                                |
| 16 | Education                                      |
| 17 | Business                                       |

TCU, VitalStats, 2024





Figure 50: Graduates in STEM programmes in university institutions by sex, 2024



t+t+t+t+t+t+t Notes 51: Includes students who graduated in STEM programmes at all award levels (from Certificates to PhDs) in university institutions



### 

## Key to the numbers:

| SN | Field of Education                             |
|----|------------------------------------------------|
| 1  | Mining and Earth Sciences                      |
| 2  | Life Sciences                                  |
| 3  | Architecture and Planning                      |
| 4  | Environmental Sciences or Studies and Forestry |
| 5  | Physical Sciences and Mathematics              |
| 6  | Agriculture                                    |
| 7  | Engineering                                    |
| 8  | Information and Communication Technology       |
| 9  | Education (Science)                            |