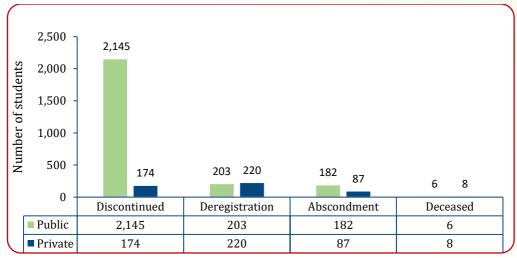

| Figure 55: | Students' dropout in university institutions,                                                              |
|------------|------------------------------------------------------------------------------------------------------------|
| Figure 56: | 2019/20 -2023/24                                                                                           |
|            | 2023/24                                                                                                    |
| Figure 57: | Students' dropout in university institutions by reasons and ownership, 2023/24                             |
| Figure 58: | Students' postponement in university institutions by reason, 2023/24                                       |
| Figure 59: | Students' postponement in university institutions by sex, 2023/24                                          |
| Figure 60: | Students' postponement in university institutions by ownership, 2023/24                                    |
| Figure 61: | Number of undergraduate and postgraduate programmes in university institutions, 2024/25                    |
| Figure 62: | Number of programmes in university institutions by award level, 2024/25                                    |
| Figure 63: | Number of programmes in university institutions by award level and ownership, 2024/25                      |
| Figure 64: | Number of programmes in university institutions by type of institution, 2024/25                            |
| Figure 65: | Number of programmes in university institutions by field of education, 2024/25                             |
| Figure 66: | Number of programmes in university institutions by field of                                                |
|            | education and ownership of institution, 2024/25                                                            |
| Figure 67: | Number of STEM programmes in university institutions byaward level, 2024/25                                |
| Figure 68: | Number of STEM programmes in university institutions by award level and ownership, 2024/2571               |
| Figure 69: | Academic staff in university institutions by sex, 2024/2573                                                |
| Figure 70: | Academic staff in university institutions by ownership and sex, 2024/25                                    |
| Figure 71: | Academic staff in university institutions by sex and highest qualification of the staff, 2024/25           |
| Figure 72: | Academic staff in university institutions by ownership,<br>sex and highest qualification of staff, 2024/25 |