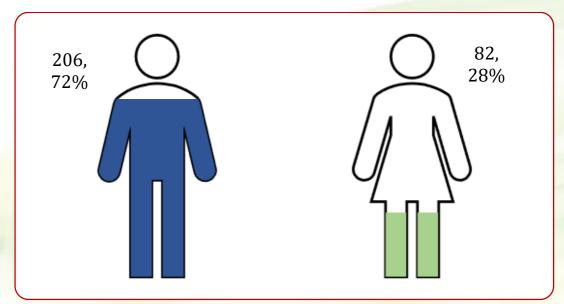

# **GRADUATE STATISTICS IN UNIVERSITY INSTITUTIONS**

**SESSESSESS Notes 40:** Includes students who graduated at all award levels (from Certificates to PhDs) in university institutions.

**Figure 42:** Graduates in university institutions by sex and type of ownership, 2024<sup>+++++++++++</sup>

Figure 43: Graduates in university institutions by award level, 2024

<sup>&</sup>lt;sup>+++++++++</sup> **Notes 42:** Includes students who graduated at all award levels (from Certificates to PhDs) in university institutions.