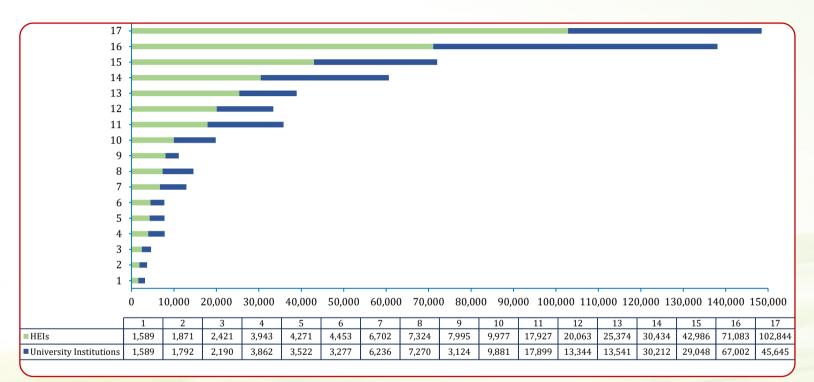

Figure 14: Students' enrolment in HEIs by field of education, 2024/25<sup>++++</sup>

<sup>\*\*\*\*</sup> Notes 14: Students' enrolment data in HEIs include only Bachelor degree for Middle-level Tertiary institutions and students enrolled at all award levels (from Certificates to PhDs) for university institutions.

#### Key to the Numbers:

| SN | Field of Education                             |
|----|------------------------------------------------|
| 1  | Mining and Earth Sciences                      |
| 2  | Life Sciences                                  |
| 3  | Library, Archives and Museum Studies           |
| 4  | Journalism, Media Studies and Communication    |
| 5  | Tourism and Hospitality Studies                |
| 6  | Physical Sciences and Mathematics              |
| 7  | Environmental Sciences or Studies and Forestry |
| 8  | Arts and Humanities                            |
| 9  | Architecture and Planning                      |
| 10 | Agriculture                                    |
| 11 | Law                                            |
| 12 | Information and Communication Technology       |
| 13 | Engineering                                    |
| 14 | Medicine and Health Sciences                   |
| 15 | Social Sciences                                |
| 16 | Education                                      |
| 17 | Business                                       |
|    |                                                |