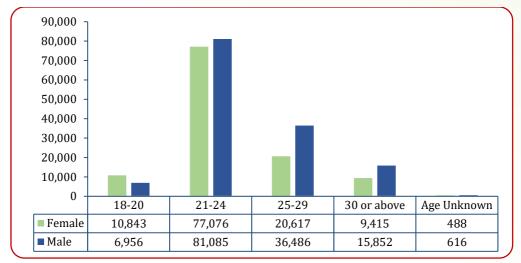

Figure 37: Trends of absorption rate of admitted bachelor's degree students in HEIs, 2022/23-2024/25\*\*\*\*\*\*\*\*\*\*

**Figure 38:** Students' enrolment in university institutions by age and sex, 2024/25<sup>+++++++++</sup>