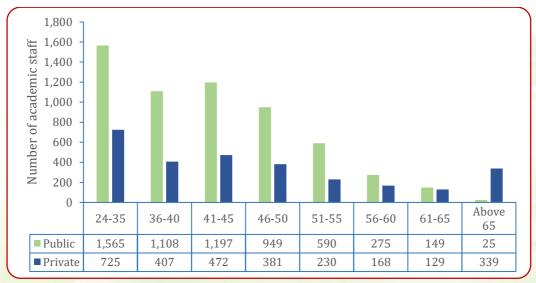

Figure 37: Trends of absorption rate of admitted bachelor's degree students in HEIs, 2022/23-2024/25\*\*\*\*\*\*\*\*\*\*

**Figure 38:** Students' enrolment in university institutions by age and sex, 2024/25<sup>+++++++++</sup>