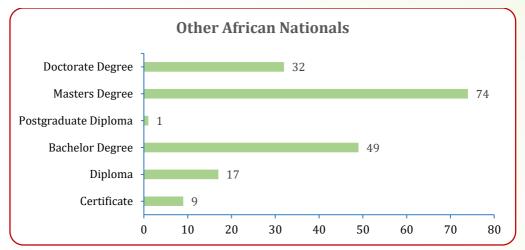

<sup>&</sup>lt;sup>§§§§§</sup> **Notes 20:** Includes only students enrolled in university institutions at all award levels (from Certificates to PhDs).

**Figure 21:** International students from non-EAC countries enrolled in university institutions during the 2024/25 academic year\*\*\*\*\*