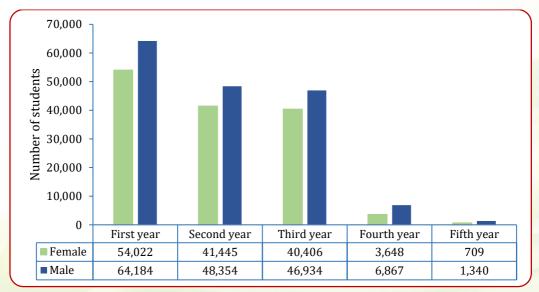

# **Figure 8:** Students' enrolment into bachelors' degree programmes in HEIs by year of study, 2024/25<sup>§§</sup>

<sup>++</sup> **Notes 7:** Includes only Bachelor's Degree students from both Middle-level Tertiary institutions and university institutions.

<sup>§§</sup> **Notes 8:** Includes only Bachelor's Degree students from both Middle-level Tertiary institutions and university institutions.

**Figure 9:** Students' enrolment into bachelors' degree programmes in university institutions by year of study, 2024/25\*\*\*