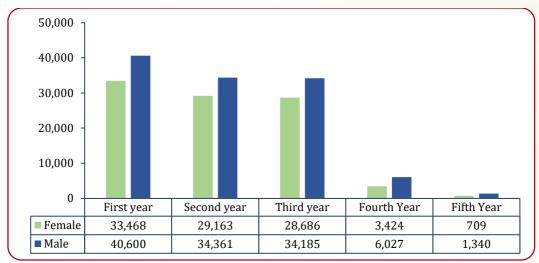

<sup>§§</sup> **Notes 8:** Includes only Bachelor's Degree students from both Middle-level Tertiary institutions and university institutions.

**Figure 9:** Students' enrolment into bachelors' degree programmes in university institutions by year of study, 2024/25\*\*\*