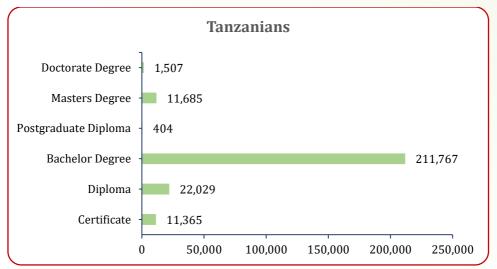

| Tanzanians enrolled in university institutions during the 2024/25 academic year                                                | . 21                                                                                                                                                                                                                                                                                                                                                                                                                                                                                                                                                                                                                                                                                                                                                                                                                                                                                                                                                                                                                                                                                                                                                                                                                                                                                                                                                                                                                                                                                                                                                                                                                                                                                                                                                                                                                                                                                                                                                                                                              |
|--------------------------------------------------------------------------------------------------------------------------------|-------------------------------------------------------------------------------------------------------------------------------------------------------------------------------------------------------------------------------------------------------------------------------------------------------------------------------------------------------------------------------------------------------------------------------------------------------------------------------------------------------------------------------------------------------------------------------------------------------------------------------------------------------------------------------------------------------------------------------------------------------------------------------------------------------------------------------------------------------------------------------------------------------------------------------------------------------------------------------------------------------------------------------------------------------------------------------------------------------------------------------------------------------------------------------------------------------------------------------------------------------------------------------------------------------------------------------------------------------------------------------------------------------------------------------------------------------------------------------------------------------------------------------------------------------------------------------------------------------------------------------------------------------------------------------------------------------------------------------------------------------------------------------------------------------------------------------------------------------------------------------------------------------------------------------------------------------------------------------------------------------------------|
| International students from EAC Partner States enrolled in university institutions during the 2024/25 academic year            | . 21                                                                                                                                                                                                                                                                                                                                                                                                                                                                                                                                                                                                                                                                                                                                                                                                                                                                                                                                                                                                                                                                                                                                                                                                                                                                                                                                                                                                                                                                                                                                                                                                                                                                                                                                                                                                                                                                                                                                                                                                              |
| International students from non-EAC countries enrolled in university institutions during the 2024/25 academic year             | . 22                                                                                                                                                                                                                                                                                                                                                                                                                                                                                                                                                                                                                                                                                                                                                                                                                                                                                                                                                                                                                                                                                                                                                                                                                                                                                                                                                                                                                                                                                                                                                                                                                                                                                                                                                                                                                                                                                                                                                                                                              |
| International students from non-African countries enrolled<br>in university institutions, 2024/25 academic year                | . 22                                                                                                                                                                                                                                                                                                                                                                                                                                                                                                                                                                                                                                                                                                                                                                                                                                                                                                                                                                                                                                                                                                                                                                                                                                                                                                                                                                                                                                                                                                                                                                                                                                                                                                                                                                                                                                                                                                                                                                                                              |
| Total number of international students enrolled in university institutions, 2024/25                                            | . 23                                                                                                                                                                                                                                                                                                                                                                                                                                                                                                                                                                                                                                                                                                                                                                                                                                                                                                                                                                                                                                                                                                                                                                                                                                                                                                                                                                                                                                                                                                                                                                                                                                                                                                                                                                                                                                                                                                                                                                                                              |
| Number of international students enrolled in university institutions in Tanzania, 2021/22-2024/25                              | . 23                                                                                                                                                                                                                                                                                                                                                                                                                                                                                                                                                                                                                                                                                                                                                                                                                                                                                                                                                                                                                                                                                                                                                                                                                                                                                                                                                                                                                                                                                                                                                                                                                                                                                                                                                                                                                                                                                                                                                                                                              |
| Students with disabilities enrolled in various academic programmes in university institutions during the 2024/25 academic year | . 24                                                                                                                                                                                                                                                                                                                                                                                                                                                                                                                                                                                                                                                                                                                                                                                                                                                                                                                                                                                                                                                                                                                                                                                                                                                                                                                                                                                                                                                                                                                                                                                                                                                                                                                                                                                                                                                                                                                                                                                                              |
| New entrants enrolled in HEIs by award level and sex, 2024/25                                                                  | . 25                                                                                                                                                                                                                                                                                                                                                                                                                                                                                                                                                                                                                                                                                                                                                                                                                                                                                                                                                                                                                                                                                                                                                                                                                                                                                                                                                                                                                                                                                                                                                                                                                                                                                                                                                                                                                                                                                                                                                                                                              |
| New entrants enrolled in university institutions by award level and sex, 2024/25                                               | . 26                                                                                                                                                                                                                                                                                                                                                                                                                                                                                                                                                                                                                                                                                                                                                                                                                                                                                                                                                                                                                                                                                                                                                                                                                                                                                                                                                                                                                                                                                                                                                                                                                                                                                                                                                                                                                                                                                                                                                                                                              |
| New entrants enrolled in HEIs by field of education and sex, 2024/25                                                           | . 27                                                                                                                                                                                                                                                                                                                                                                                                                                                                                                                                                                                                                                                                                                                                                                                                                                                                                                                                                                                                                                                                                                                                                                                                                                                                                                                                                                                                                                                                                                                                                                                                                                                                                                                                                                                                                                                                                                                                                                                                              |
| New entrants enrolled in university institutions by field of education and sex, 2024/25                                        | . 29                                                                                                                                                                                                                                                                                                                                                                                                                                                                                                                                                                                                                                                                                                                                                                                                                                                                                                                                                                                                                                                                                                                                                                                                                                                                                                                                                                                                                                                                                                                                                                                                                                                                                                                                                                                                                                                                                                                                                                                                              |
| New entrants enrolled in HEIs by field of education and ownership, 2024/25                                                     | . 31                                                                                                                                                                                                                                                                                                                                                                                                                                                                                                                                                                                                                                                                                                                                                                                                                                                                                                                                                                                                                                                                                                                                                                                                                                                                                                                                                                                                                                                                                                                                                                                                                                                                                                                                                                                                                                                                                                                                                                                                              |
| New entrants enrolled in university institutions by field of education and ownership, 2024/25                                  | . 33                                                                                                                                                                                                                                                                                                                                                                                                                                                                                                                                                                                                                                                                                                                                                                                                                                                                                                                                                                                                                                                                                                                                                                                                                                                                                                                                                                                                                                                                                                                                                                                                                                                                                                                                                                                                                                                                                                                                                                                                              |
| Enrolment into STEM programmes in HEIs by level of education and sex, 2024/25                                                  | . 35                                                                                                                                                                                                                                                                                                                                                                                                                                                                                                                                                                                                                                                                                                                                                                                                                                                                                                                                                                                                                                                                                                                                                                                                                                                                                                                                                                                                                                                                                                                                                                                                                                                                                                                                                                                                                                                                                                                                                                                                              |
| Enrolment into STEM programmes in university institutions<br>by level of education and sex, 2024/25                            | . 36                                                                                                                                                                                                                                                                                                                                                                                                                                                                                                                                                                                                                                                                                                                                                                                                                                                                                                                                                                                                                                                                                                                                                                                                                                                                                                                                                                                                                                                                                                                                                                                                                                                                                                                                                                                                                                                                                                                                                                                                              |
| Enrolment into STEM programmes in HEIs by field of education and sex, 2024/25                                                  | . 37                                                                                                                                                                                                                                                                                                                                                                                                                                                                                                                                                                                                                                                                                                                                                                                                                                                                                                                                                                                                                                                                                                                                                                                                                                                                                                                                                                                                                                                                                                                                                                                                                                                                                                                                                                                                                                                                                                                                                                                                              |
| Enrolment into STEM programmes in HEIs by field of education and ownership, 2024/25                                            | . 39                                                                                                                                                                                                                                                                                                                                                                                                                                                                                                                                                                                                                                                                                                                                                                                                                                                                                                                                                                                                                                                                                                                                                                                                                                                                                                                                                                                                                                                                                                                                                                                                                                                                                                                                                                                                                                                                                                                                                                                                              |
|                                                                                                                                | 2024/25 academic year<br>International students from EAC Partner States enrolled in<br>university institutions during the 2024/25 academic year<br>International students from non-EAC countries enrolled in<br>university institutions during the 2024/25 academic year<br>International students from non-African countries enrolled<br>in university institutions, 2024/25 academic year<br>Total number of international students enrolled in<br>university institutions, 2024/25<br>Number of international students enrolled in university<br>institutions in Tanzania, 2021/22-2024/25<br>Students with disabilities enrolled in various academic<br>programmes in university institutions during the 2024/25<br>academic year<br>New entrants enrolled in HEIs by award level and sex,<br>2024/25<br>New entrants enrolled in university institutions by award<br>level and sex, 2024/25<br>New entrants enrolled in university institutions by field of<br>education and sex, 2024/25<br>New entrants enrolled in university institutions by field of<br>education and sex, 2024/25<br>New entrants enrolled in university institutions by field of<br>education and sex, 2024/25<br>New entrants enrolled in university institutions by field of<br>education and sex, 2024/25<br>New entrants enrolled in university institutions by field of<br>education and sex, 2024/25<br>New entrants enrolled in university institutions by field of<br>education and sex, 2024/25<br>New entrants enrolled in university institutions by field of<br>education and ownership, 2024/25<br>Enrolment into STEM programmes in HEIs by level of<br>education and sex, 2024/25<br>Enrolment into STEM programmes in university institutions<br>by level of education and sex, 2024/25<br>Enrolment into STEM programmes in HEIs by field of<br>education and sex, 2024/25<br>Enrolment into STEM programmes in HEIs by field of<br>education and sex, 2024/25<br>Enrolment into STEM programmes in HEIs by field of |