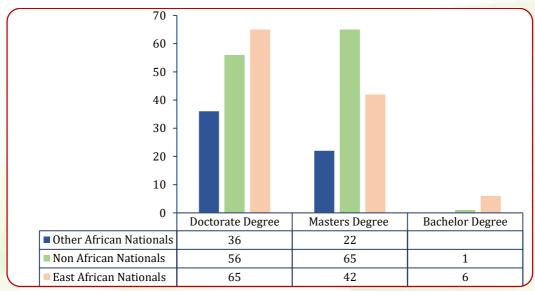

**Figure 20:** International students from EAC Partner States enrolled in university institutions during the 2024/25 academic year<sup>§§§§§</sup>

<sup>\*\*\*\*\*</sup> **Notes 19:** Includes only students enrolled in university institutions at all award levels (from Certificates to PhDs).

<sup>&</sup>lt;sup>§§§§§</sup> **Notes 20:** Includes only students enrolled in university institutions at all award levels (from Certificates to PhDs).

**Figure 21:** International students from non-EAC countries enrolled in university institutions during the 2024/25 academic year\*\*\*\*\*

**Figure 22:** International students from non-African countries enrolled in university institutions, 2024/25 academic year<sup>++++++</sup>

<sup>\*\*\*\*\*\*</sup> **Notes 21:** Includes only students enrolled in university institutions at all award levels (from Certificates to PhDs).