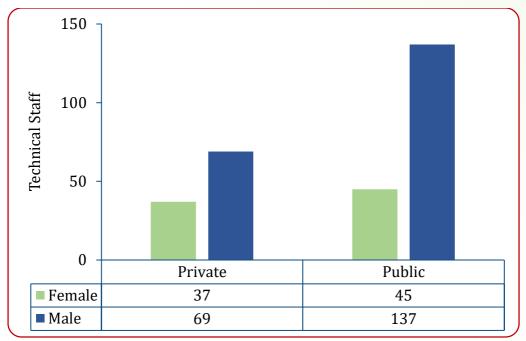

TCU, VitalStats, 2024

Field of education 1,000 2,000 3,000 4,000 5,000 6,000 7,000 8,000 Female 2,647 3,704 4,405 6,967 7,462 1,128 Male 1,477 1,729 2,361 3,864 3,811 6,867 6,859

# Key to the number:

| SN | Field of Education                             |
|----|------------------------------------------------|
| 1  | Mining and Earth Sciences                      |
| 2  | Life Sciences                                  |
| 3  | Architecture and Planning                      |
| 4  | Library, Archives and Museum Studies           |
| 5  | Environmental Sciences or Studies and Forestry |
| 6  | Physical Sciences and Mathematics              |
| 7  | Tourism and Hospitality Studies                |
| 8  | Journalism, Media Studies and Communication    |
| 9  | Agriculture                                    |
| 10 | Arts and Humanities                            |
| 11 | Engineering                                    |
| 12 | Information and Communication Technology       |
| 13 | Law                                            |
| 14 | Medicine and Health Sciences                   |
| 15 | Social Sciences                                |
| 16 | Education                                      |