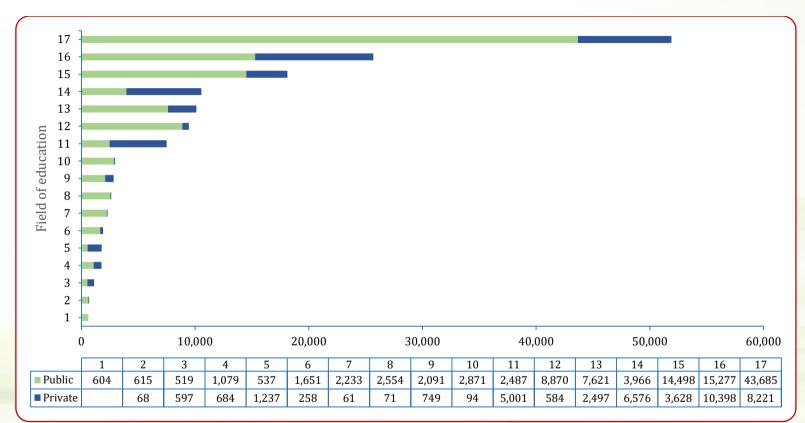

TCU, VitalStats, 2024

**Figure 17:** Students' enrolment in university institutions by field of education and ownership of institution, 2024/25\*\*\*\*

<sup>\*\*\*\*\*</sup> Notes 17: Includes only students enrolled in university institutions at all award levels (from Certificates to PhDs).

#### Key to the numbers:

| SN | Field of Education                             |
|----|------------------------------------------------|
| 1  | Mining and Earth Sciences                      |
| 2  | Life Sciences                                  |
| 3  | Library, Archives and Museum Studies           |
| 4  | Architecture and Planning                      |
| 5  | Physical Sciences and Mathematics              |
| 6  | Tourism and Hospitality Studies                |
| 7  | Journalism, Media Studies and Communication    |
| 8  | Environmental Sciences or Studies and Forestry |
| 9  | Arts and Humanities                            |
| 10 | Agriculture                                    |
| 11 | Information and Communication Technology       |
| 12 | Engineering                                    |
| 13 | Law                                            |
| 14 | Social Sciences                                |
| 15 | Medicine and Health Sciences                   |
| 16 | Business                                       |
| 17 | Education                                      |