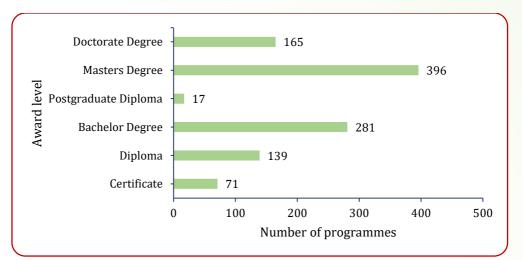

Figure 13: Students' enrolment in HEIs by award level, 2024/25\*\*\*\*

<sup>\*\*\*\*</sup> **Notes 13:** Students' enrolment data in HEIs include only Bachelor degree for Middle-level Tertiary institutions and students enrolled at all award levels (from Certificates to PhDs) for university institutions