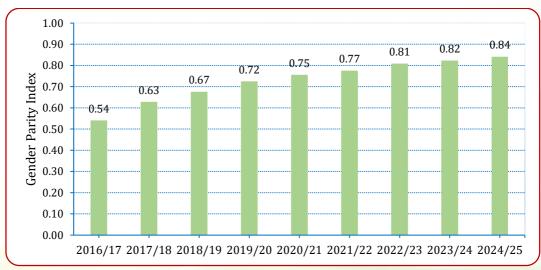

**Figure 10:** Trends in gender parity index in enrolment in university institutions, 2016/17 - 2024/25<sup>+++</sup>

<sup>\*\*\*</sup> **Notes 9:** Includes only Bachelor's Degree students enrolled in university institutions.

<sup>&</sup>lt;sup>+++</sup>**Notes 10:** Includes only students enrolled in university institutions at all award levels (from Certificates to PhDs).

**Figure 11:** Students' enrolment in HEIs by type of ownership of institution, 2024/25<sup>‡‡‡</sup>