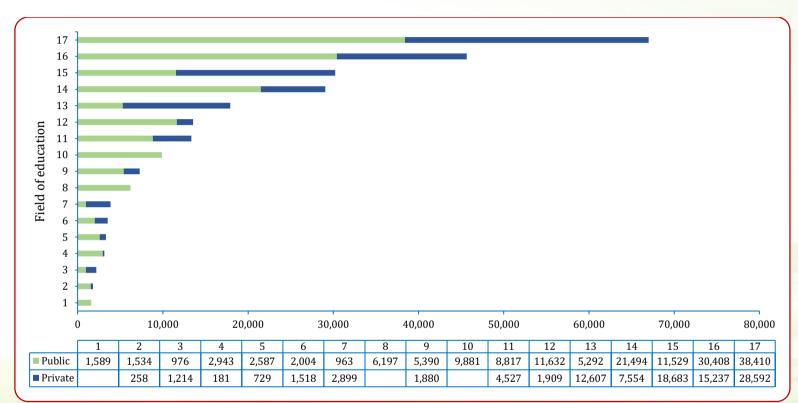

**Figure 18:** Public/Private ratio of students' enrolment in university institutions by field of education, 2024/25<sup>+++++</sup>

<sup>\*\*\*\*\*</sup> Notes 18: Includes only students enrolled in university institutions at all award levels (from Certificates to PhDs)