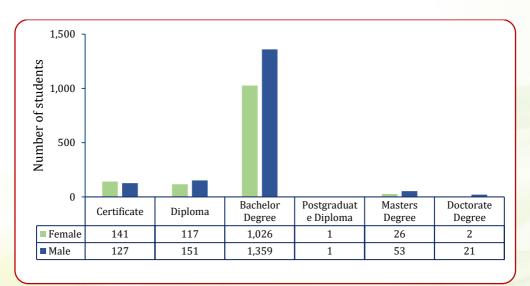

| Figure 36: | Trends of application, admission and enrolment into bachelors'                                   |
|------------|--------------------------------------------------------------------------------------------------|
|            | degree programmes in HEIs, 2020/21-2024/25 41                                                    |
| Figure 37  | : Trends of absorption rate of admitted bachelor's                                               |
|            | degree students in HEIs, 2022/23-2024/25 42                                                      |
| Figure 38: | Students' enrolment in university institutions by age and sex, 2024/25                           |
| Figure 39: | Students' enrolment in university institutions by age and                                        |
| - 8        | award level, 2024/25                                                                             |
| Figure 40: | Trends in graduates in university institutions, 2017 – 2024                                      |
| Figure 41: | Graduates in university institutions by sex, 2024                                                |
| Figure 42: | Graduates in university institutions by sex and type of ownership, 2024                          |
| Figure 43: | Graduates in university institutions by award level, 2024                                        |
| Figure 44: | Graduates in university institutions by award level and type of ownership, 2024                  |
| Figure 45: | Graduates in university institutions by field of education, 2024 48                              |
| Figure 46: | Graduates in university institutions by field of education and sex, 2024                         |
| Figure 47: | Gender parity index (female/male ratio) of graduates in                                          |
|            | university institutions by field of education, 2024                                              |
| Figure 48: | Graduates in university institutions by field of education<br>and ownership of institution, 2024 |
| Figure 49: | Public/Private ratio of graduates in university institutions by                                  |
|            | field of education, 2024                                                                         |
| Figure 50: | Graduates in STEM in university institutions by sex, 2024                                        |
| Figure 51: | Graduates of STEM programmes in university institutions by sex and level of award, 2024          |
| Figure 52: | Graduates in STEM in university institutions by sex and field of education, 2024                 |
| Figure 53: | Students' dropout in university institutions,<br>2019/20 -2023/24                                |
| Figure 54: | Students' dropout in university institutions by award level,<br>2023/24                          |