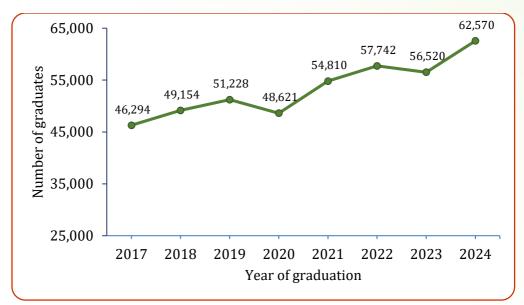

| Figure 36: | Trends of application, admission and enrolment into bachelors'                                   |
|------------|--------------------------------------------------------------------------------------------------|
|            | degree programmes in HEIs, 2020/21-2024/25 41                                                    |
| Figure 37  | : Trends of absorption rate of admitted bachelor's                                               |
|            | degree students in HEIs, 2022/23-2024/25 42                                                      |
| Figure 38: | Students' enrolment in university institutions by age and sex, 2024/25                           |
| Figure 39: | Students' enrolment in university institutions by age and                                        |
| - 8        | award level, 2024/25                                                                             |
| Figure 40: | Trends in graduates in university institutions, 2017 – 2024                                      |
| Figure 41: | Graduates in university institutions by sex, 2024                                                |
| Figure 42: | Graduates in university institutions by sex and type of ownership, 2024                          |
| Figure 43: | Graduates in university institutions by award level, 2024                                        |
| Figure 44: | Graduates in university institutions by award level and type of ownership, 2024                  |
| Figure 45: | Graduates in university institutions by field of education, 2024 48                              |
| Figure 46: | Graduates in university institutions by field of education and sex, 2024                         |
| Figure 47: | Gender parity index (female/male ratio) of graduates in                                          |
|            | university institutions by field of education, 2024                                              |
| Figure 48: | Graduates in university institutions by field of education<br>and ownership of institution, 2024 |
| Figure 49: | Public/Private ratio of graduates in university institutions by                                  |
|            | field of education, 2024                                                                         |
| Figure 50: | Graduates in STEM in university institutions by sex, 2024                                        |
| Figure 51: | Graduates of STEM programmes in university institutions by sex and level of award, 2024          |
| Figure 52: | Graduates in STEM in university institutions by sex and field of education, 2024                 |
| Figure 53: | Students' dropout in university institutions,<br>2019/20 -2023/24                                |
| Figure 54: | Students' dropout in university institutions by award level,<br>2023/24                          |