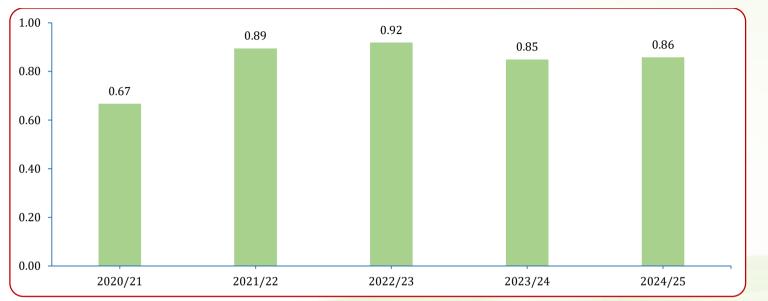

Figure 37: Trends of absorption rate of admitted bachelor's degree students in HEIs, 2022/23-2024/25\*\*\*\*\*\*\*\*\*\*

**Figure 38:** Students' enrolment in university institutions by age and sex, 2024/25<sup>+++++++++</sup>