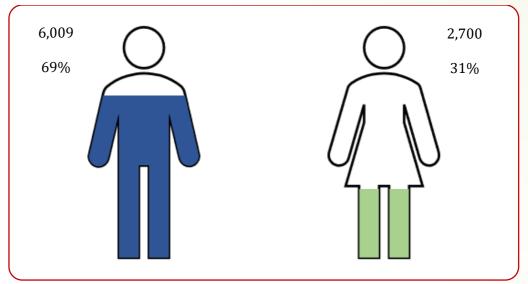

Figure 6: Trends in enrolment of students in HEIs by sex, 2016/17 -2024/25<sup>++</sup>

<sup>&</sup>lt;sup>††</sup> **Notes 6:** Students' enrolment data in HEIs include only Bachelor's degree for Middle-level Tertiary institutions and students enrolled at all award levels (from Certificates to PhDs) for university institutions.