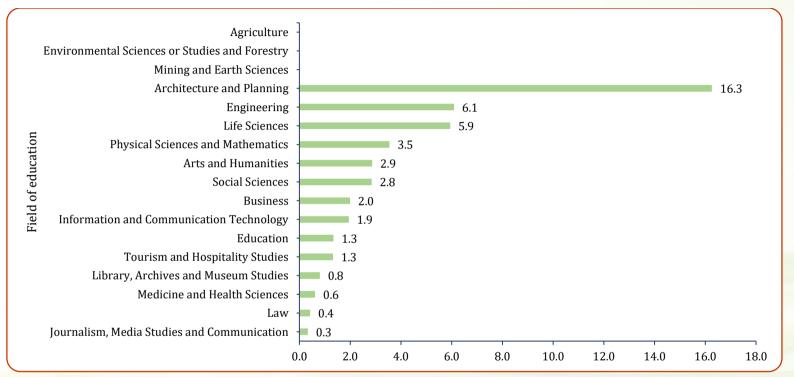

**Figure 18:** Public/Private ratio of students' enrolment in university institutions by field of education, 2024/25<sup>+++++</sup>

<sup>\*\*\*\*\*</sup> Notes 18: Includes only students enrolled in university institutions at all award levels (from Certificates to PhDs)