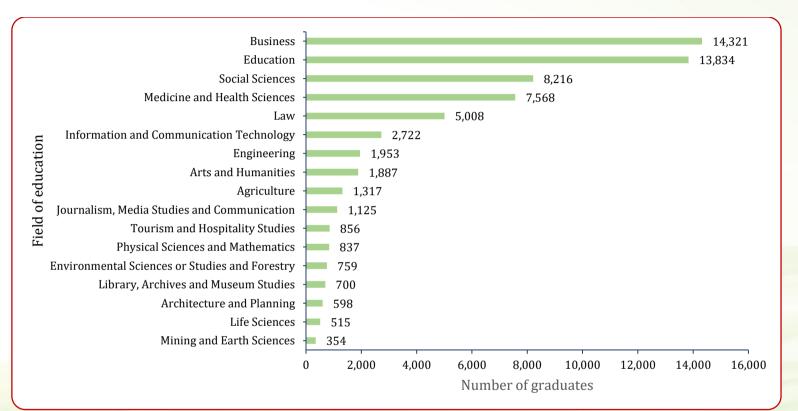

Figure 14: Students' enrolment in HEIs by field of education, 2024/25<sup>++++</sup>

<sup>\*\*\*\*</sup> Notes 14: Students' enrolment data in HEIs include only Bachelor degree for Middle-level Tertiary institutions and students enrolled at all award levels (from Certificates to PhDs) for university institutions.

#### Key to the Numbers:

| SN | Field of Education                             |
|----|------------------------------------------------|
| 1  | Mining and Earth Sciences                      |
| 2  | Life Sciences                                  |
| 3  | Library, Archives and Museum Studies           |
| 4  | Journalism, Media Studies and Communication    |
| 5  | Tourism and Hospitality Studies                |
| 6  | Physical Sciences and Mathematics              |
| 7  | Environmental Sciences or Studies and Forestry |
| 8  | Arts and Humanities                            |
| 9  | Architecture and Planning                      |
| 10 | Agriculture                                    |
| 11 | Law                                            |
| 12 | Information and Communication Technology       |
| 13 | Engineering                                    |
| 14 | Medicine and Health Sciences                   |
| 15 | Social Sciences                                |
| 16 | Education                                      |
| 17 | Business                                       |
|    |                                                |