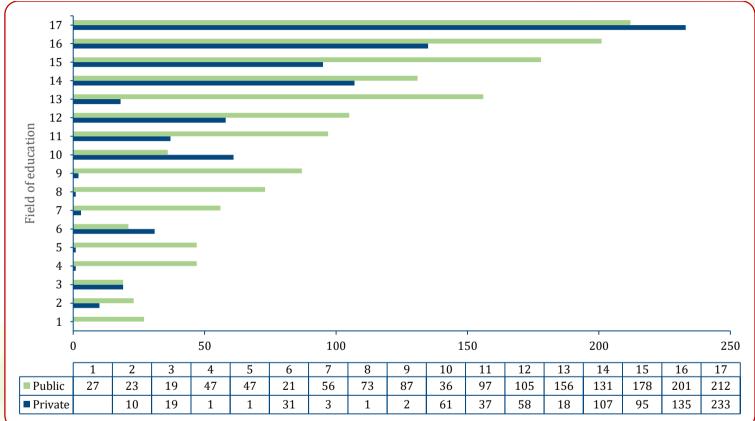

TCU, VitalStats, 2024

**Figure 17:** Students' enrolment in university institutions by field of education and ownership of institution, 2024/25\*\*\*\*

<sup>\*\*\*\*\*</sup> Notes 17: Includes only students enrolled in university institutions at all award levels (from Certificates to PhDs).

#### Key to the numbers:

| SN | Field of Education                             |
|----|------------------------------------------------|
| 1  | Mining and Earth Sciences                      |
| 2  | Life Sciences                                  |
| 3  | Library, Archives and Museum Studies           |
| 4  | Architecture and Planning                      |
| 5  | Physical Sciences and Mathematics              |
| 6  | Tourism and Hospitality Studies                |
| 7  | Journalism, Media Studies and Communication    |
| 8  | Environmental Sciences or Studies and Forestry |
| 9  | Arts and Humanities                            |
| 10 | Agriculture                                    |
| 11 | Information and Communication Technology       |
| 12 | Engineering                                    |
| 13 | Law                                            |
| 14 | Social Sciences                                |
| 15 | Medicine and Health Sciences                   |
| 16 | Business                                       |
| 17 | Education                                      |