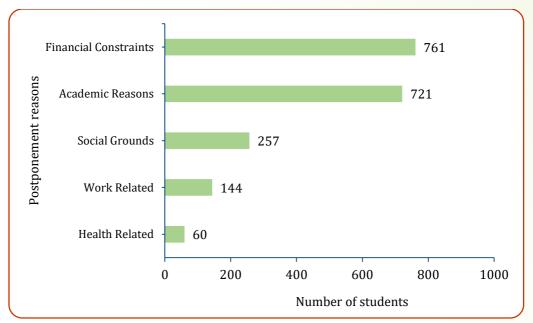

| Figure 55: | Students' dropout in university institutions,                                                              |
|------------|------------------------------------------------------------------------------------------------------------|
| Figure 56: | 2019/20 -2023/24                                                                                           |
|            | 2023/24                                                                                                    |
| Figure 57: | Students' dropout in university institutions by reasons and ownership, 2023/24                             |
| Figure 58: | Students' postponement in university institutions by reason, 2023/24                                       |
| Figure 59: | Students' postponement in university institutions by sex, 2023/24                                          |
| Figure 60: | Students' postponement in university institutions by ownership, 2023/24                                    |
| Figure 61: | Number of undergraduate and postgraduate programmes in university institutions, 2024/25                    |
| Figure 62: | Number of programmes in university institutions by award level, 2024/25                                    |
| Figure 63: | Number of programmes in university institutions by award level and ownership, 2024/25                      |
| Figure 64: | Number of programmes in university institutions by type of institution, 2024/25                            |
| Figure 65: | Number of programmes in university institutions by field of education, 2024/25                             |
| Figure 66: | Number of programmes in university institutions by field of                                                |
|            | education and ownership of institution, 2024/25                                                            |
| Figure 67: | Number of STEM programmes in university institutions byaward level, 2024/25                                |
| Figure 68: | Number of STEM programmes in university institutions by award level and ownership, 2024/2571               |
| Figure 69: | Academic staff in university institutions by sex, 2024/2573                                                |
| Figure 70: | Academic staff in university institutions by ownership and sex, 2024/25                                    |
| Figure 71: | Academic staff in university institutions by sex and highest qualification of the staff, 2024/25           |
| Figure 72: | Academic staff in university institutions by ownership,<br>sex and highest qualification of staff, 2024/25 |