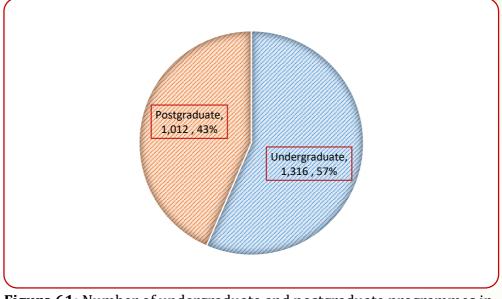

| Figure 55: | Students' dropout in university institutions,                                                              |
|------------|------------------------------------------------------------------------------------------------------------|
| Figure 56: | 2019/20 -2023/24                                                                                           |
|            | 2023/24                                                                                                    |
| Figure 57: | Students' dropout in university institutions by reasons and ownership, 2023/24                             |
| Figure 58: | Students' postponement in university institutions by reason, 2023/24                                       |
| Figure 59: | Students' postponement in university institutions by sex, 2023/24                                          |
| Figure 60: | Students' postponement in university institutions by ownership, 2023/24                                    |
| Figure 61: | Number of undergraduate and postgraduate programmes in university institutions, 2024/25                    |
| Figure 62: | Number of programmes in university institutions by award level, 2024/25                                    |
| Figure 63: | Number of programmes in university institutions by award level and ownership, 2024/25                      |
| Figure 64: | Number of programmes in university institutions by type of institution, 2024/25                            |
| Figure 65: | Number of programmes in university institutions by field of education, 2024/25                             |
| Figure 66: | Number of programmes in university institutions by field of                                                |
|            | education and ownership of institution, 2024/25                                                            |
| Figure 67: | Number of STEM programmes in university institutions byaward level, 2024/25                                |
| Figure 68: | Number of STEM programmes in university institutions by award level and ownership, 2024/2571               |
| Figure 69: | Academic staff in university institutions by sex, 2024/2573                                                |
| Figure 70: | Academic staff in university institutions by ownership and sex, 2024/25                                    |
| Figure 71: | Academic staff in university institutions by sex and highest qualification of the staff, 2024/25           |
| Figure 72: | Academic staff in university institutions by ownership,<br>sex and highest qualification of staff, 2024/25 |