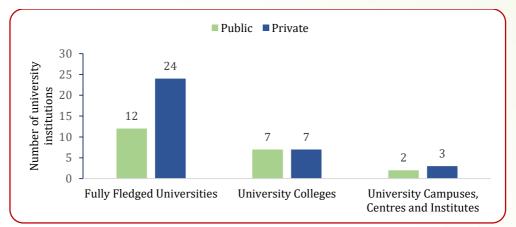

# REGISTERED UNIVERSITY INSTITUTIONS

**Figure 2:** University institutions by category and accreditation status, 2024/25†

<sup>\*</sup> Note 1: Includes number of approved university institutions as of March, 2025