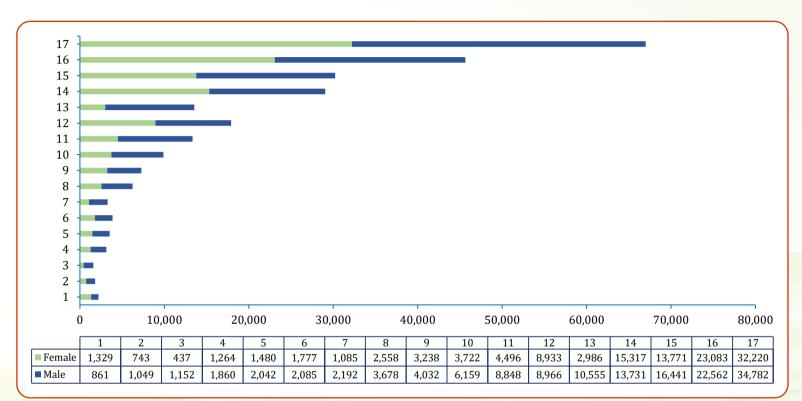

Figure 15: Students' enrolment in university institutions by field of education and sex, 2024/25<sup>++++</sup>

<sup>\*\*\*\*\*</sup>Notes 15: Includes only students enrolled in university institutions at all award levels (from Certificates to PhDs).

#### Key to the numbers:

| SN | Field of Education                             |
|----|------------------------------------------------|
| 1  | Library, Archives and Museum Studies           |
| 2  | Life Sciences                                  |
| 3  | Mining and Earth Sciences                      |
| 4  | Architecture and Planning                      |
| 5  | Tourism and Hospitality Studies                |
| 6  | Journalism, Media Studies and Communication    |
| 7  | Physical Sciences and Mathematics              |
| 8  | Environmental Sciences or Studies and Forestry |
| 9  | Arts and Humanities                            |
| 10 | Agriculture                                    |
| 11 | Information and Communication Technology       |
| 12 | Law                                            |
| 13 | Engineering                                    |
| 14 | Social Sciences                                |
| 15 | Medicine and Health Sciences                   |
| 16 | Business                                       |
| 17 | Education                                      |