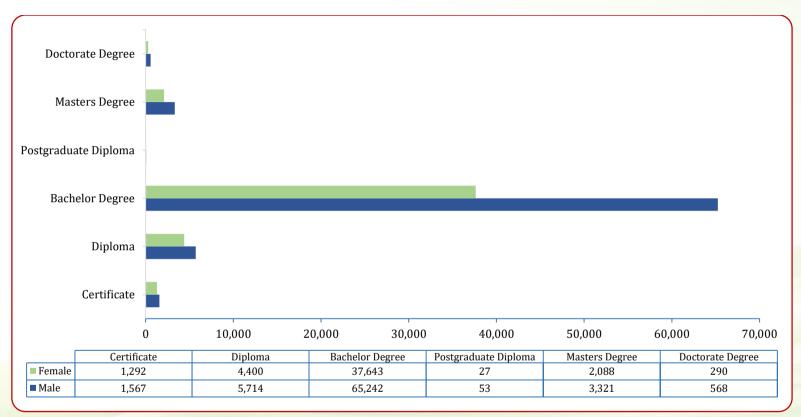

Figure 13: Students' enrolment in HEIs by award level, 2024/25\*\*\*\*

<sup>\*\*\*\*</sup> **Notes 13:** Students' enrolment data in HEIs include only Bachelor degree for Middle-level Tertiary institutions and students enrolled at all award levels (from Certificates to PhDs) for university institutions