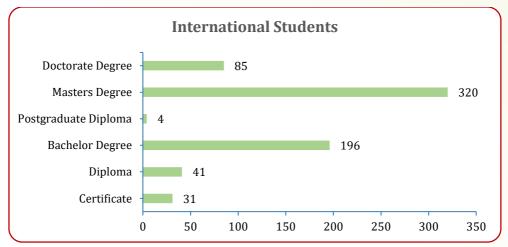

t+t+t+t Notes 22: Includes only students enrolled in university institutions at all award levels
(from Certificates to PhDs).

**Figure 24:** Number of international students enrolled in university institutions in Tanzania, 2021/22-2024/25<sup>§§§§§§</sup>

<sup>\*\*\*\*\*\*</sup> **Notes 23:** Includes only students enrolled in university institutions at all award levels (from Certificates to PhDs).

<sup>&</sup>lt;sup>§§§§§§</sup> **Notes 24:** Includes only students enrolled in university institutions at all award levels (from Certificates to PhDs).