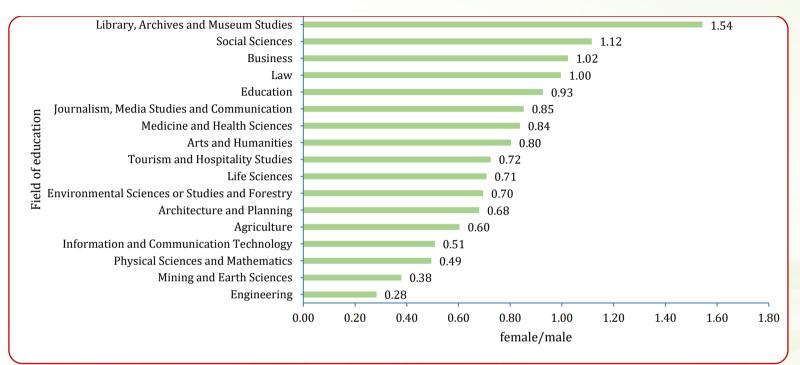

TCU, VitalStats, 2024

**Figure 16:** Gender parity index (female/male ratio) on enrolment in university institutions by field of education, 2024/25<sup>§§§§</sup>

SSSS Notes 16: Includes only students enrolled in university institutions at all award levels (from Certificates to PhDs).

**Enrolment:** means the number of students registered in a particular programme in Higher Education Institutions.

**Gender Parity Index (GPI)**: A ratio that compares the number of female students to male students enrolled in a given level of education. It is calculated by dividing the number of female students by the number of male students. In the context of this document, GPI represents the ratio of female students to male students enrolled in university institutions. A GPI of *less than 1* indicates that more male students are enrolled than female students, and a GPI of *greater than 1* means that more female students are enrolled than male students. A GPI close to 1 indicates equal access between females and males.