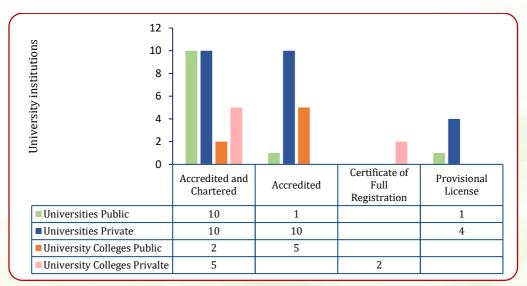

## STUDENTS' ENROLMENT IN HIGHER EDUCATION INSTITUTIONS

Figure 5: Trends in enrolment of students in HEIs, 2016/17 -2024/25\*\*

<sup>\*\*</sup> Notes 5: Students' enrolment data in HEIs include only Bachelor's degree for Middle-level Tertiary institutions and students enrolled at all award levels (from Certificates to PhDs) for university institutions.

Figure 6: Trends in enrolment of students in HEIs by sex, 2016/17 -2024/25<sup>++</sup>

<sup>&</sup>lt;sup>††</sup> **Notes 6:** Students' enrolment data in HEIs include only Bachelor's degree for Middle-level Tertiary institutions and students enrolled at all award levels (from Certificates to PhDs) for university institutions.