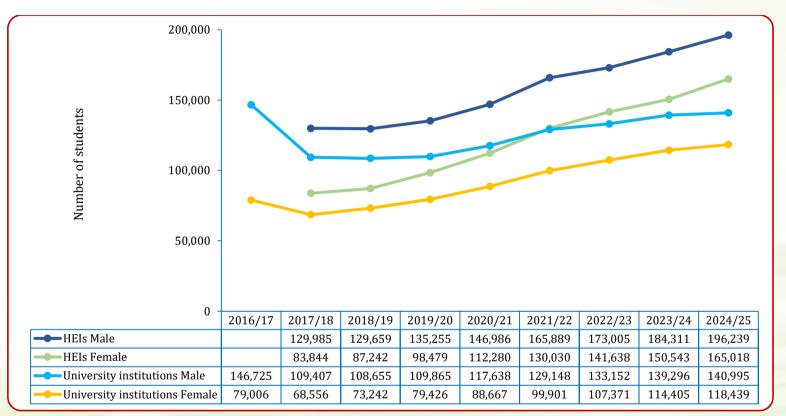

Figure 6: Trends in enrolment of students in HEIs by sex, 2016/17 -2024/25<sup>++</sup>

<sup>&</sup>lt;sup>††</sup> **Notes 6:** Students' enrolment data in HEIs include only Bachelor's degree for Middle-level Tertiary institutions and students enrolled at all award levels (from Certificates to PhDs) for university institutions.