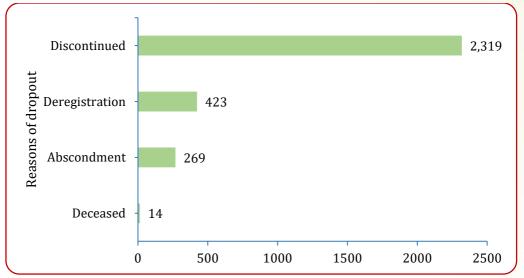

| Figure 55: | Students' dropout in university institutions,                                                              |
|------------|------------------------------------------------------------------------------------------------------------|
| Figure 56: | 2019/20 -2023/24                                                                                           |
|            | 2023/24                                                                                                    |
| Figure 57: | Students' dropout in university institutions by reasons and ownership, 2023/24                             |
| Figure 58: | Students' postponement in university institutions by reason, 2023/24                                       |
| Figure 59: | Students' postponement in university institutions by sex, 2023/24                                          |
| Figure 60: | Students' postponement in university institutions by ownership, 2023/24                                    |
| Figure 61: | Number of undergraduate and postgraduate programmes in university institutions, 2024/25                    |
| Figure 62: | Number of programmes in university institutions by award level, 2024/25                                    |
| Figure 63: | Number of programmes in university institutions by award level and ownership, 2024/25                      |
| Figure 64: | Number of programmes in university institutions by type of institution, 2024/25                            |
| Figure 65: | Number of programmes in university institutions by field of education, 2024/25                             |
| Figure 66: | Number of programmes in university institutions by field of                                                |
|            | education and ownership of institution, 2024/25                                                            |
| Figure 67: | Number of STEM programmes in university institutions byaward level, 2024/25                                |
| Figure 68: | Number of STEM programmes in university institutions by award level and ownership, 2024/2571               |
| Figure 69: | Academic staff in university institutions by sex, 2024/2573                                                |
| Figure 70: | Academic staff in university institutions by ownership and sex, 2024/25                                    |
| Figure 71: | Academic staff in university institutions by sex and highest qualification of the staff, 2024/25           |
| Figure 72: | Academic staff in university institutions by ownership,<br>sex and highest qualification of staff, 2024/25 |