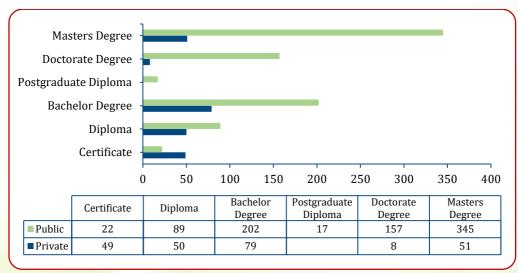

Figure 13: Students' enrolment in HEIs by award level, 2024/25\*\*\*\*

<sup>\*\*\*\*</sup> **Notes 13:** Students' enrolment data in HEIs include only Bachelor degree for Middle-level Tertiary institutions and students enrolled at all award levels (from Certificates to PhDs) for university institutions

Figure 14: Students' enrolment in HEIs by field of education, 2024/25<sup>++++</sup>

<sup>\*\*\*\*</sup> Notes 14: Students' enrolment data in HEIs include only Bachelor degree for Middle-level Tertiary institutions and students enrolled at all award levels (from Certificates to PhDs) for university institutions.

#### Key to the Numbers:

| SN | Field of Education                             |
|----|------------------------------------------------|
| 1  | Mining and Earth Sciences                      |
| 2  | Life Sciences                                  |
| 3  | Library, Archives and Museum Studies           |
| 4  | Journalism, Media Studies and Communication    |
| 5  | Tourism and Hospitality Studies                |
| 6  | Physical Sciences and Mathematics              |
| 7  | Environmental Sciences or Studies and Forestry |
| 8  | Arts and Humanities                            |
| 9  | Architecture and Planning                      |
| 10 | Agriculture                                    |
| 11 | Law                                            |
| 12 | Information and Communication Technology       |
| 13 | Engineering                                    |
| 14 | Medicine and Health Sciences                   |
| 15 | Social Sciences                                |
| 16 | Education                                      |
| 17 | Business                                       |
|    |                                                |