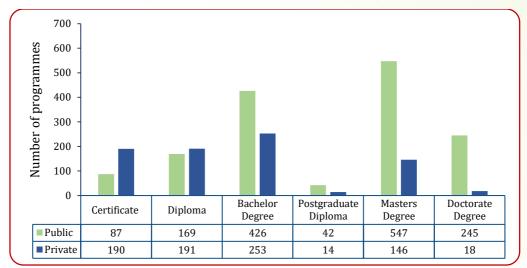

| Figure 55: | Students' dropout in university institutions,                                                              |
|------------|------------------------------------------------------------------------------------------------------------|
| Figure 56: | 2019/20 -2023/24                                                                                           |
|            | 2023/24                                                                                                    |
| Figure 57: | Students' dropout in university institutions by reasons and ownership, 2023/24                             |
| Figure 58: | Students' postponement in university institutions by reason, 2023/24                                       |
| Figure 59: | Students' postponement in university institutions by sex, 2023/24                                          |
| Figure 60: | Students' postponement in university institutions by ownership, 2023/24                                    |
| Figure 61: | Number of undergraduate and postgraduate programmes in university institutions, 2024/25                    |
| Figure 62: | Number of programmes in university institutions by award level, 2024/25                                    |
| Figure 63: | Number of programmes in university institutions by award level and ownership, 2024/25                      |
| Figure 64: | Number of programmes in university institutions by type of institution, 2024/25                            |
| Figure 65: | Number of programmes in university institutions by field of education, 2024/25                             |
| Figure 66: | Number of programmes in university institutions by field of                                                |
|            | education and ownership of institution, 2024/25                                                            |
| Figure 67: | Number of STEM programmes in university institutions byaward level, 2024/25                                |
| Figure 68: | Number of STEM programmes in university institutions by award level and ownership, 2024/2571               |
| Figure 69: | Academic staff in university institutions by sex, 2024/2573                                                |
| Figure 70: | Academic staff in university institutions by ownership and sex, 2024/25                                    |
| Figure 71: | Academic staff in university institutions by sex and highest qualification of the staff, 2024/25           |
| Figure 72: | Academic staff in university institutions by ownership,<br>sex and highest qualification of staff, 2024/25 |