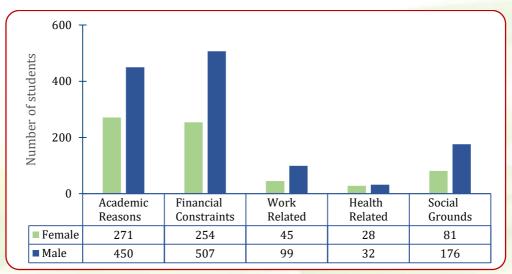

| Figure 55: | Students' dropout in university institutions,                                                              |
|------------|------------------------------------------------------------------------------------------------------------|
| Figure 56: | 2019/20 -2023/24                                                                                           |
|            | 2023/24                                                                                                    |
| Figure 57: | Students' dropout in university institutions by reasons and ownership, 2023/24                             |
| Figure 58: | Students' postponement in university institutions by reason, 2023/24                                       |
| Figure 59: | Students' postponement in university institutions by sex, 2023/24                                          |
| Figure 60: | Students' postponement in university institutions by ownership, 2023/24                                    |
| Figure 61: | Number of undergraduate and postgraduate programmes in university institutions, 2024/25                    |
| Figure 62: | Number of programmes in university institutions by award level, 2024/25                                    |
| Figure 63: | Number of programmes in university institutions by award level and ownership, 2024/25                      |
| Figure 64: | Number of programmes in university institutions by type of institution, 2024/25                            |
| Figure 65: | Number of programmes in university institutions by field of education, 2024/25                             |
| Figure 66: | Number of programmes in university institutions by field of                                                |
|            | education and ownership of institution, 2024/25                                                            |
| Figure 67: | Number of STEM programmes in university institutions byaward level, 2024/25                                |
| Figure 68: | Number of STEM programmes in university institutions by award level and ownership, 2024/2571               |
| Figure 69: | Academic staff in university institutions by sex, 2024/2573                                                |
| Figure 70: | Academic staff in university institutions by ownership and sex, 2024/25                                    |
| Figure 71: | Academic staff in university institutions by sex and highest qualification of the staff, 2024/25           |
| Figure 72: | Academic staff in university institutions by ownership,<br>sex and highest qualification of staff, 2024/25 |